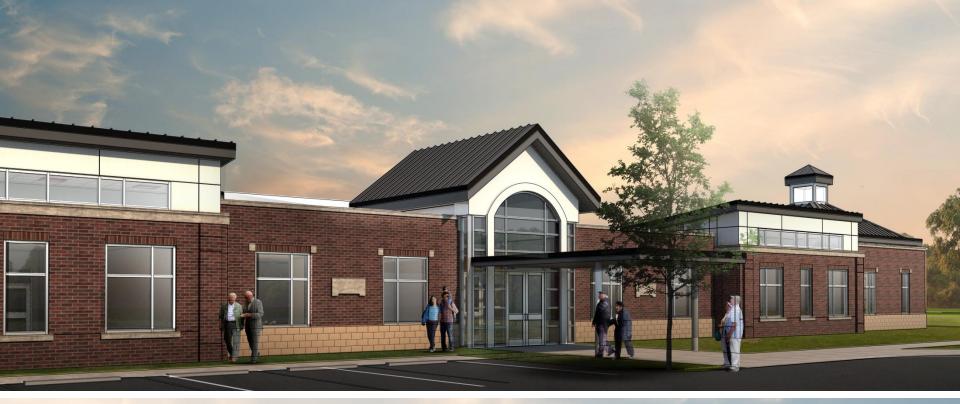

## **DESIGN APPROACH**

- ❖ Welcoming / Inviting
- Integrity of Use
- Symmetrical Design
- Masonry & Stone Facades
- Color to Match Palette of Existing Building
- ❖ Gable Roofs at entrances
- Use of FH Material Inventory
- Maximize Natural Light
- Flexible Use of Interior Space
- Energy Efficient & Easy to Maintain

## **BUILDING MATERIALS**

- Brick Façade
- Stone Sills / Accents
- Panels from FH Material Inventory
- Rubber / Membrane Roof
- ❖ Wood / PVC / Metal Panels
- Aluminum Windows

NEWTOWN COMMUNITY & SENIOR CENTER