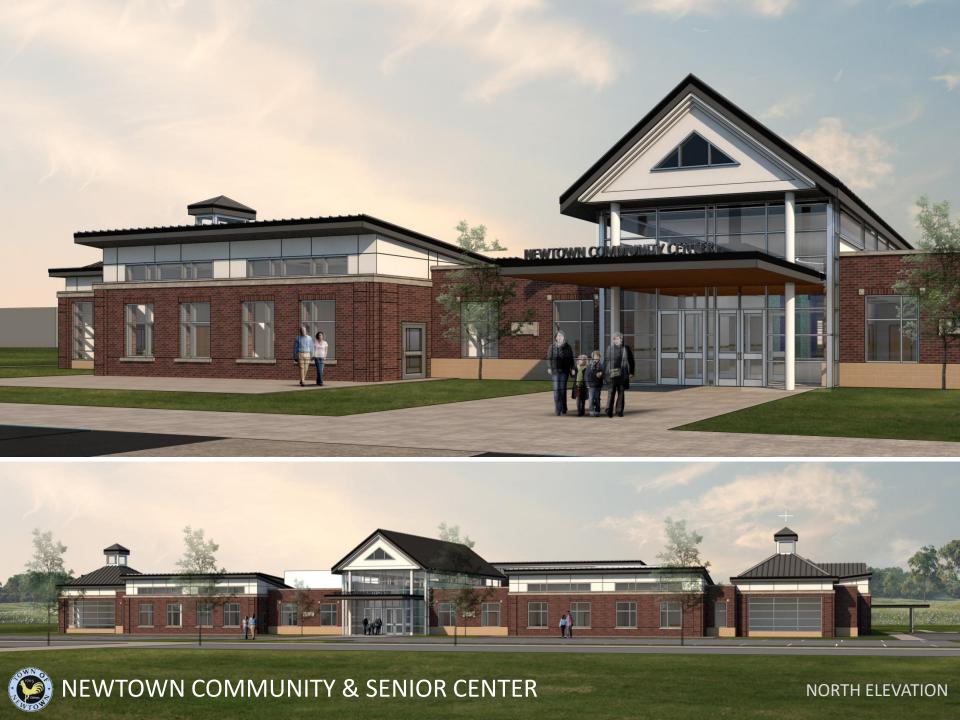

## **DESIGN APPROACH**

- ❖ Welcoming / Inviting
- Integrity of Use
- Symmetrical Design
- Masonry & Stone Facades
- Color to Match Palette of Existing Building
- ❖ Gable Roofs at entrances
- Use of FH Material Inventory
- Maximize Natural Light
- Flexible Use of Interior Space
- Energy Efficient & Easy to Maintain

## **BUILDING MATERIALS**

- Brick Façade
- Stone Sills / Accents
- Panels from FH Material Inventory
- Rubber / Membrane Roof
- ❖ Wood / PVC / Metal Panels
- Aluminum Windows

NEWTOWN COMMUNITY & SENIOR CENTER

PERSPECTIVE VIEW

NEWTOWN COMMUNITY & SENIOR CENTER

NORTH ELEVATION

WEST ELEVATION