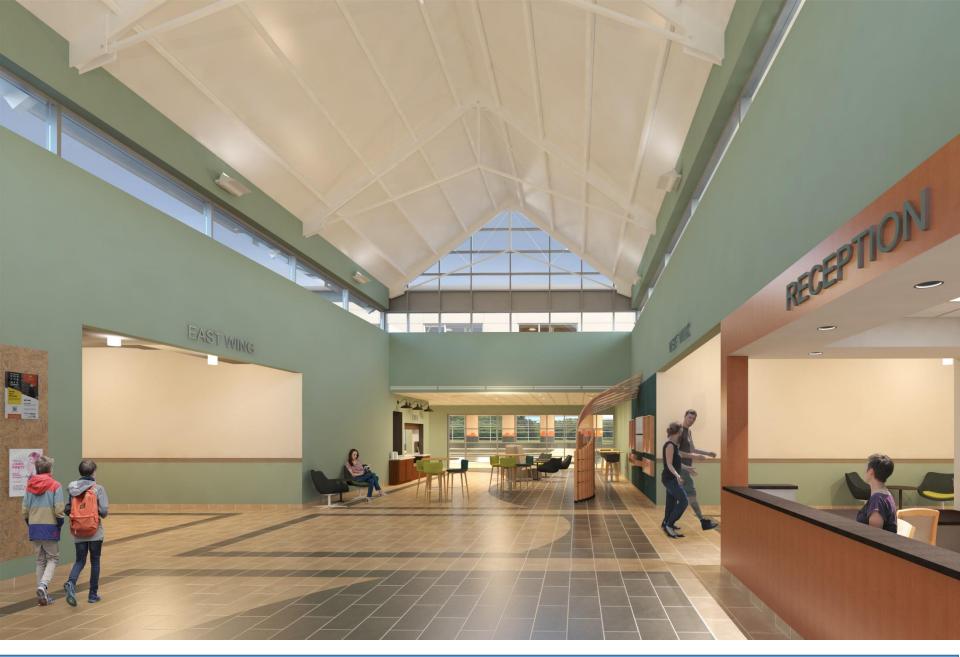

## **DESIGN APPROACH**

- ❖ Welcoming / Inviting
- Integrity of Use
- Symmetrical Design
- Masonry & Stone Facades
- Color to Match Palette of Existing Building
- ❖ Gable Roofs at entrances
- Use of FH Material Inventory
- Maximize Natural Light
- Flexible Use of Interior Space
- Energy Efficient & Easy to Maintain

## **BUILDING MATERIALS**

- Brick Façade
- Stone Sills / Accents
- Panels from FH Material Inventory
- Rubber / Membrane Roof
- ❖ Wood / PVC / Metal Panels
- Aluminum Windows

NEWTOWN COMMUNITY & SENIOR CENTER