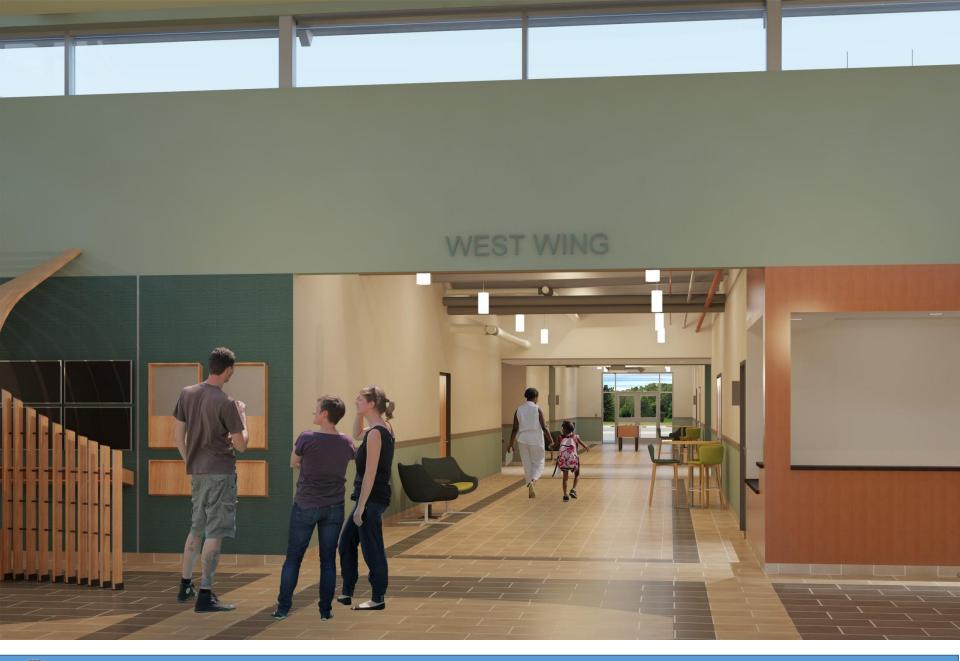

## **DESIGN APPROACH**

- ❖ Welcoming / Inviting
- Integrity of Use
- Symmetrical Design
- Masonry & Stone Facades
- Color to Match Palette of Existing Building
- ❖ Gable Roofs at entrances
- Use of FH Material Inventory
- Maximize Natural Light
- Flexible Use of Interior Space
- Energy Efficient & Easy to Maintain

## **BUILDING MATERIALS**

- Brick Façade
- Stone Sills / Accents
- Panels from FH Material Inventory
- Rubber / Membrane Roof
- ❖ Wood / PVC / Metal Panels
- Aluminum Windows

NEWTOWN COMMUNITY & SENIOR CENTER