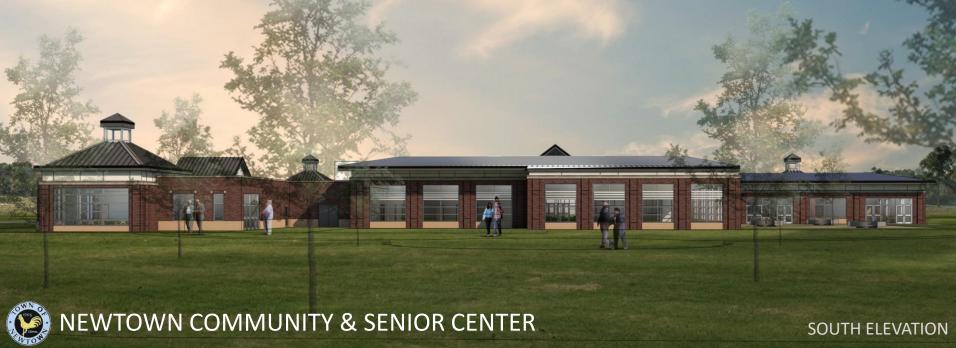

## **DESIGN APPROACH**

- ❖ Welcoming / Inviting
- Integrity of Use
- Symmetrical Design
- Masonry & Stone Facades
- Color to Match Palette of Existing Building
- ❖ Gable Roofs at entrances
- Use of FH Material Inventory
- Maximize Natural Light
- Flexible Use of Interior Space
- Energy Efficient & Easy to Maintain

## **BUILDING MATERIALS**

- Brick Façade
- Stone Sills / Accents
- Panels from FH Material Inventory
- Rubber / Membrane Roof
- ❖ Wood / PVC / Metal Panels
- Aluminum Windows

NEWTOWN COMMUNITY & SENIOR CENTER