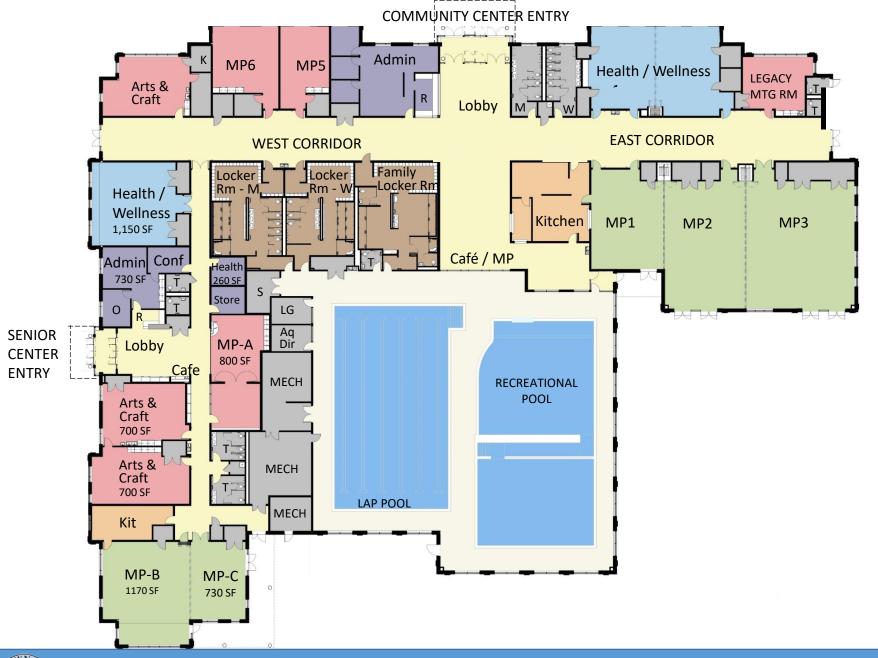

## **DESIGN APPROACH**

- ❖ Welcoming / Inviting
- Integrity of Use
- Symmetrical Design
- Masonry & Stone Facades
- Color to Match Palette of Existing Building
- ❖ Gable Roofs at entrances
- Use of FH Material Inventory
- Maximize Natural Light
- Flexible Use of Interior Space
- Energy Efficient & Easy to Maintain

## **BUILDING MATERIALS**

- Brick Façade
- Stone Sills / Accents
- Panels from FH Material Inventory
- Rubber / Membrane Roof
- ❖ Wood / PVC / Metal Panels
- Aluminum Windows

NEWTOWN COMMUNITY & SENIOR CENTER

PERSPECTIVE VIEW

NEWTOWN COMMUNITY & SENIOR CENTER

NORTH ELEVATION

WEST ELEVATION