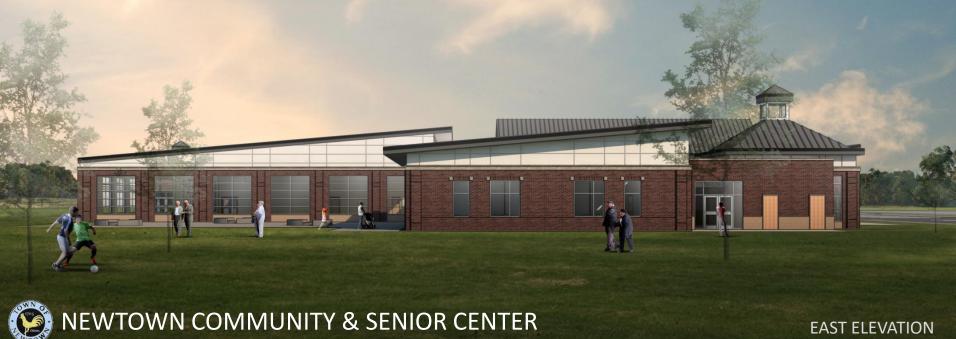

## **DESIGN APPROACH**

- ❖ Welcoming / Inviting
- Integrity of Use
- Symmetrical Design
- Masonry & Stone Facades
- Color to Match Palette of Existing Building
- ❖ Gable Roofs at entrances
- Use of FH Material Inventory
- Maximize Natural Light
- Flexible Use of Interior Space
- Energy Efficient & Easy to Maintain

## **BUILDING MATERIALS**

- Brick Façade
- Stone Sills / Accents
- Panels from FH Material Inventory
- Rubber / Membrane Roof
- ❖ Wood / PVC / Metal Panels
- Aluminum Windows

NEWTOWN COMMUNITY & SENIOR CENTER