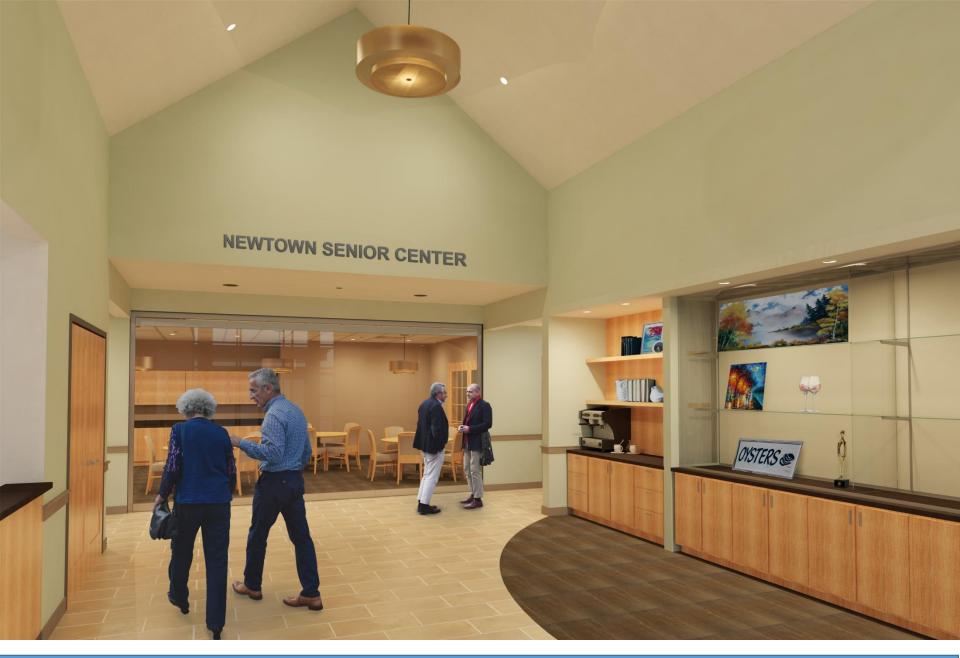

## **DESIGN APPROACH**

- ❖ Welcoming / Inviting
- Integrity of Use
- Symmetrical Design
- Masonry & Stone Facades
- Color to Match Palette of Existing Building
- ❖ Gable Roofs at entrances
- Use of FH Material Inventory
- Maximize Natural Light
- Flexible Use of Interior Space
- Energy Efficient & Easy to Maintain



## **BUILDING MATERIALS**

- Brick Façade
- Stone Sills / Accents
- Panels from FH Material Inventory
- Rubber / Membrane Roof
- ❖ Wood / PVC / Metal Panels
- Aluminum Windows



NEWTOWN COMMUNITY & SENIOR CENTER

PERSPECTIVE VIEW







NEWTOWN COMMUNITY & SENIOR CENTER

NORTH ELEVATION

















WEST ELEVATION