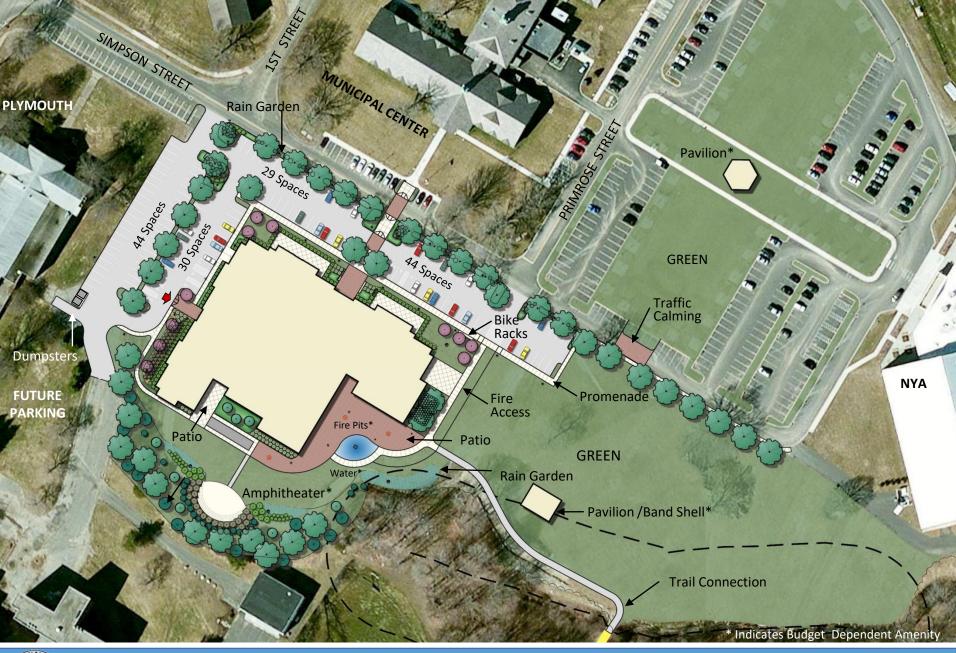

## **DESIGN APPROACH**

- ❖ Welcoming / Inviting
- Integrity of Use
- Symmetrical Design
- Masonry & Stone Facades
- Color to Match Palette of Existing Building
- ❖ Gable Roofs at entrances
- Use of FH Material Inventory
- Maximize Natural Light
- Flexible Use of Interior Space
- Energy Efficient & Easy to Maintain

## **BUILDING MATERIALS**

- Brick Façade
- Stone Sills / Accents
- Panels from FH Material Inventory
- Rubber / Membrane Roof
- ❖ Wood / PVC / Metal Panels
- Aluminum Windows

NEWTOWN COMMUNITY & SENIOR CENTER