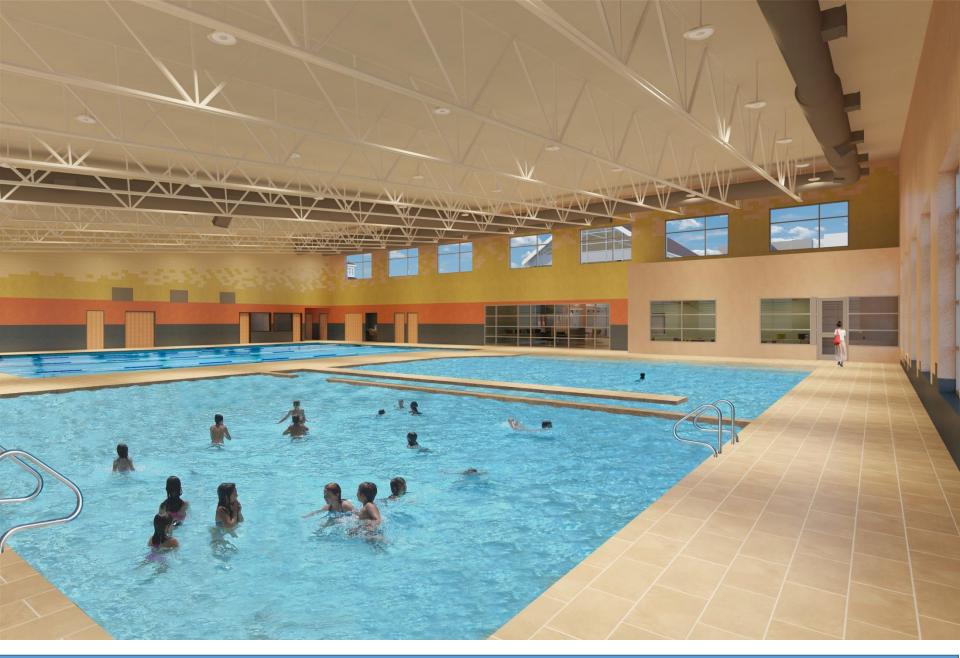

## **DESIGN APPROACH**

- ❖ Welcoming / Inviting
- Integrity of Use
- Symmetrical Design
- Masonry & Stone Facades
- Color to Match Palette of Existing Building
- ❖ Gable Roofs at entrances
- Use of FH Material Inventory
- Maximize Natural Light
- Flexible Use of Interior Space
- Energy Efficient & Easy to Maintain

## **BUILDING MATERIALS**

- Brick Façade
- Stone Sills / Accents
- Panels from FH Material Inventory
- Rubber / Membrane Roof
- ❖ Wood / PVC / Metal Panels
- Aluminum Windows

NEWTOWN COMMUNITY & SENIOR CENTER