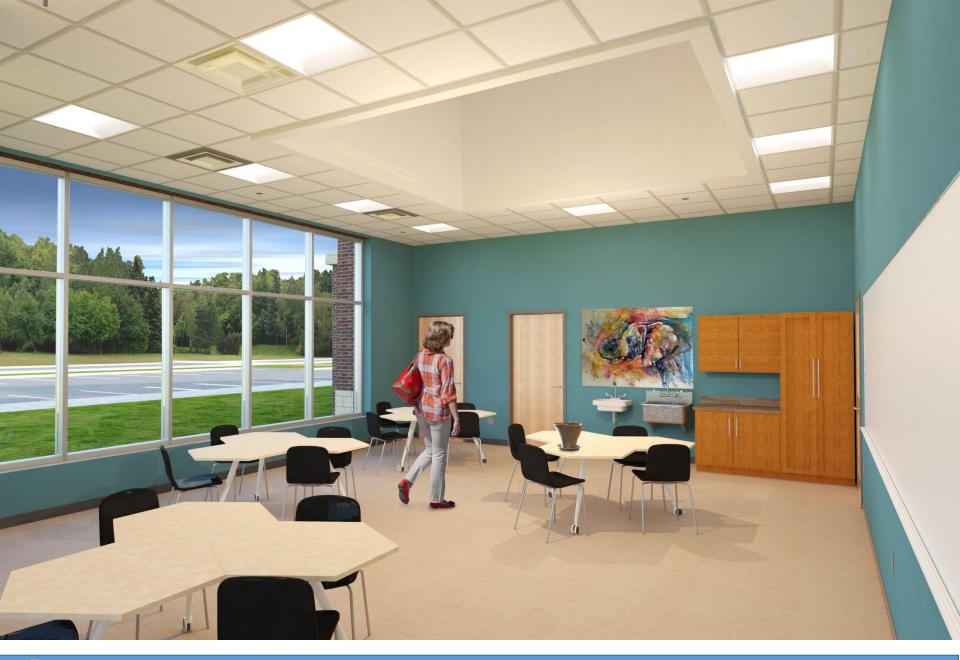

## **DESIGN APPROACH**

- ❖ Welcoming / Inviting
- Integrity of Use
- Symmetrical Design
- Masonry & Stone Facades
- Color to Match Palette of Existing Building
- ❖ Gable Roofs at entrances
- Use of FH Material Inventory
- Maximize Natural Light
- Flexible Use of Interior Space
- Energy Efficient & Easy to Maintain

## **BUILDING MATERIALS**

- Brick Façade
- Stone Sills / Accents
- Panels from FH Material Inventory
- Rubber / Membrane Roof
- ❖ Wood / PVC / Metal Panels
- Aluminum Windows

NEWTOWN COMMUNITY & SENIOR CENTER