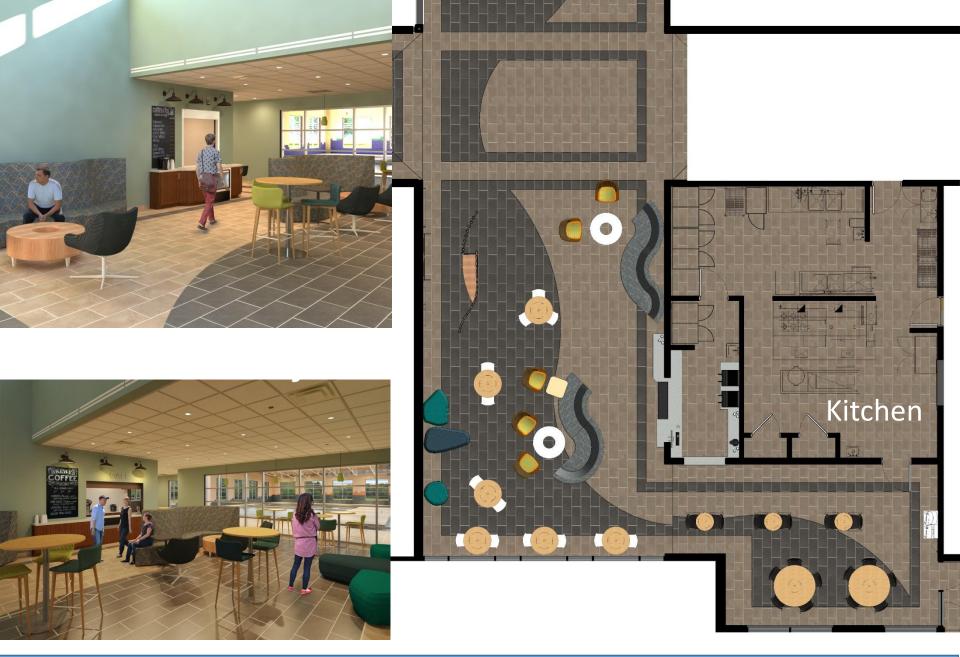

## **DESIGN APPROACH**

- ❖ Welcoming / Inviting
- Integrity of Use
- Symmetrical Design
- Masonry & Stone Facades
- Color to Match Palette of Existing Building
- ❖ Gable Roofs at entrances
- Use of FH Material Inventory
- Maximize Natural Light
- Flexible Use of Interior Space
- Energy Efficient & Easy to Maintain