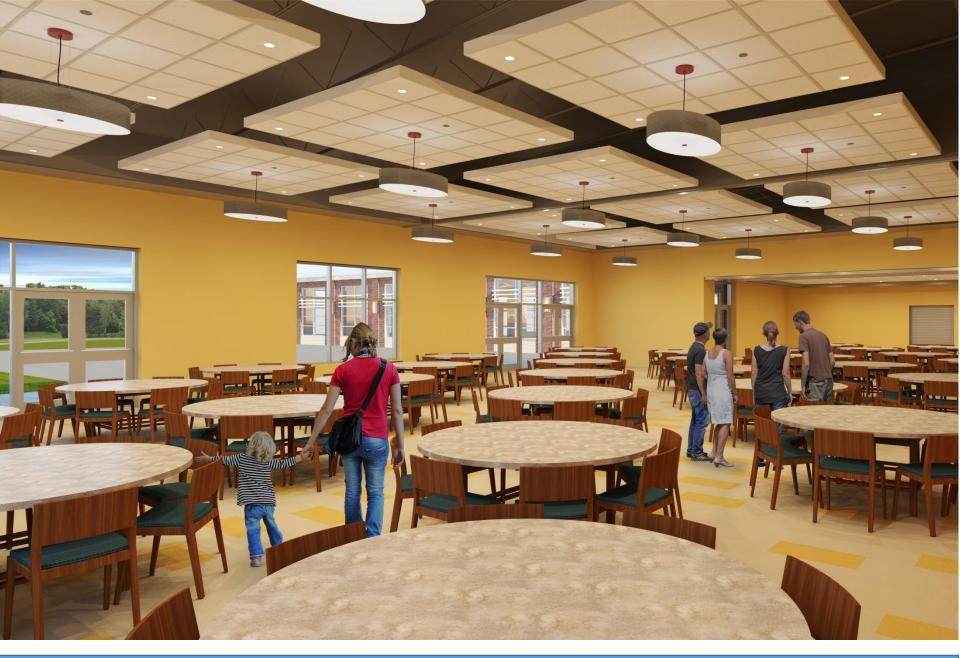

## **DESIGN APPROACH**

- ❖ Welcoming / Inviting
- Integrity of Use
- Symmetrical Design
- Masonry & Stone Facades
- Color to Match Palette of Existing Building
- ❖ Gable Roofs at entrances
- Use of FH Material Inventory
- Maximize Natural Light
- Flexible Use of Interior Space
- Energy Efficient & Easy to Maintain



## **BUILDING MATERIALS**

- Brick Façade
- Stone Sills / Accents
- Panels from FH Material Inventory
- Rubber / Membrane Roof
- ❖ Wood / PVC / Metal Panels
- Aluminum Windows



NEWTOWN COMMUNITY & SENIOR CENTER

PERSPECTIVE VIEW







NEWTOWN COMMUNITY & SENIOR CENTER

NORTH ELEVATION

















WEST ELEVATION