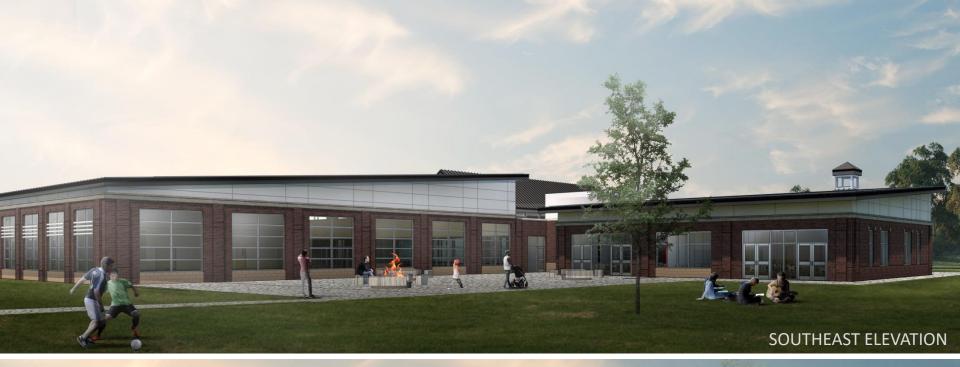

## **DESIGN APPROACH**

- ❖ Welcoming / Inviting
- Integrity of Use
- Symmetrical Design
- Masonry & Stone Facades
- Color to Match Palette of Existing Building
- ❖ Gable Roofs at entrances
- Use of FH Material Inventory
- Maximize Natural Light
- Flexible Use of Interior Space
- Energy Efficient & Easy to Maintain

## **BUILDING MATERIALS**

- Brick Façade
- Stone Sills / Accents
- Panels from FH Material Inventory
- Rubber / Membrane Roof
- ❖ Wood / PVC / Metal Panels
- Aluminum Windows

NEWTOWN COMMUNITY & SENIOR CENTER