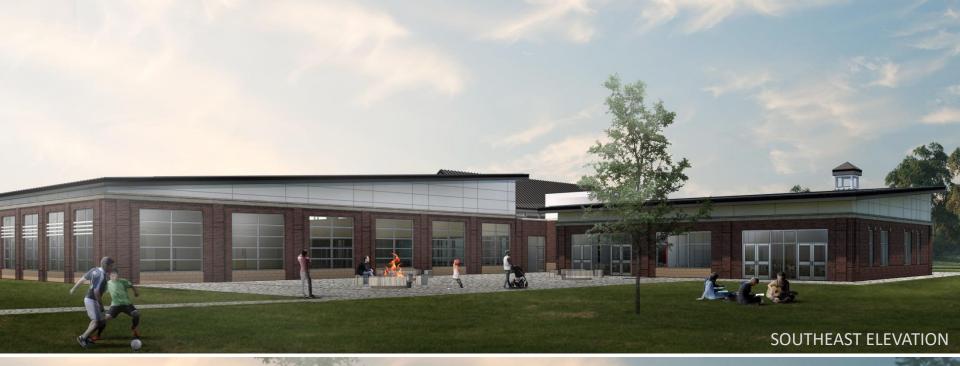

## **DESIGN APPROACH**

- ❖ Welcoming / Inviting
- Integrity of Use
- Symmetrical Design
- Masonry & Stone Facades
- Color to Match Palette of Existing Building
- ❖ Gable Roofs at entrances
- Use of FH Material Inventory
- Maximize Natural Light
- Flexible Use of Interior Space
- Energy Efficient & Easy to Maintain

## **BUILDING MATERIALS**

- Brick Façade
- Stone Sills / Accents
- Panels from FH Material Inventory
- Rubber / Membrane Roof
- ❖ Wood / PVC / Metal Panels
- Aluminum Windows

NEWTOWN COMMUNITY & SENIOR CENTER