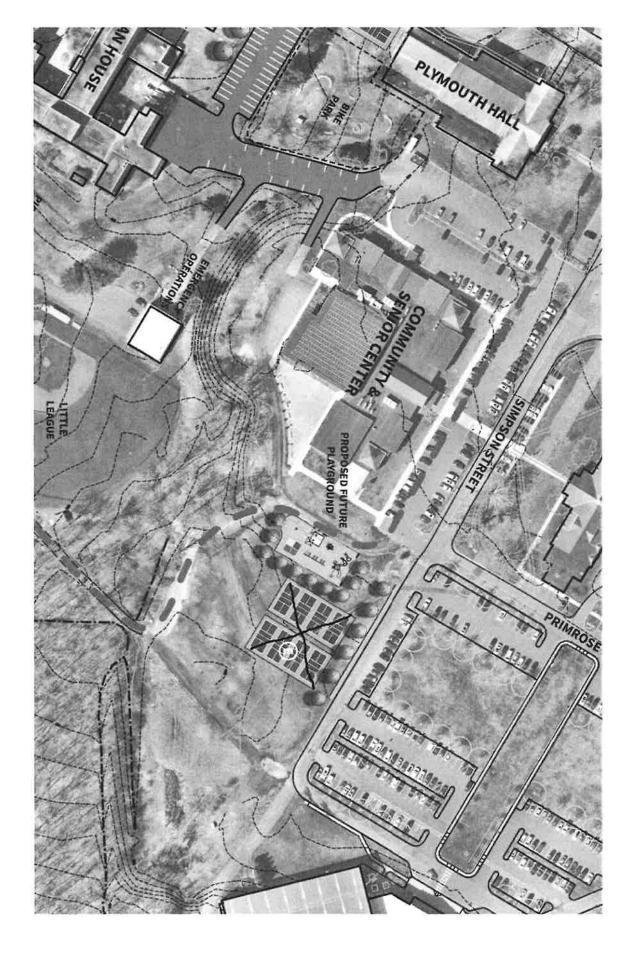

I am grateful for the subcommittee's help in reviewing our rental documents and looking forward to our next membership subcommittee meeting on February 14th at 10 am.

- Current space is used for outdoor programming, summer camp and other childcare activities
- Total Space will be around 3,500 square feet
- Property will be fenced in per OEC standards
- Increase amenities on the campus and benefits the Community
- Expanded programming space for our growing childcare programs
- The playscape will have signage that it is unavailable during hours of Community Center programming
- This will serve as the first phase of a two phase project to utilize and enhance the adjacent space on the campus . Phase II of this project is an outdoor shade structure (CIP Year 2027)
- The attached map dictates the location of the playscape after reviewing utilities and handicap accessibility (pickleball courts are not an option at this location)

Funding is provided by the Newtown Community Center Special Revenue Fund