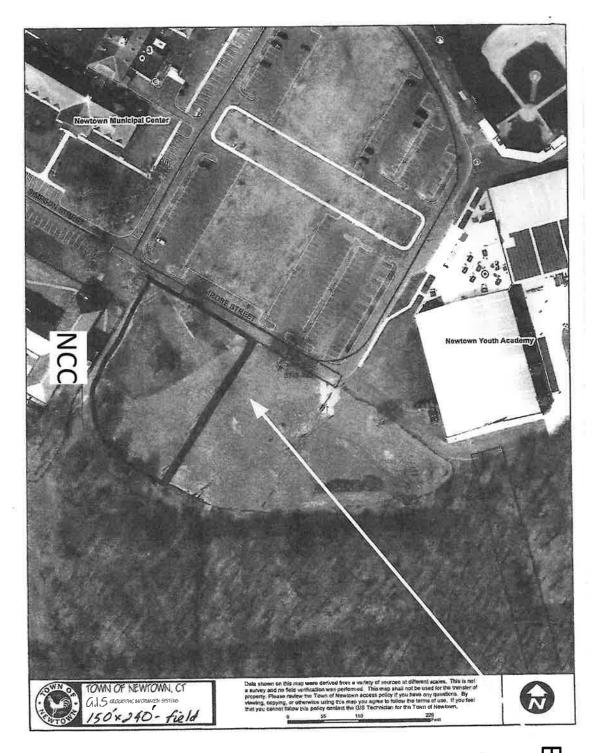

# Black outlined area:

Current land-area that the

- NCC uses for programming (proposed playscape and shade structure fit within it)

  NCC was permitted this
- space and financially assisted in clearing, grading and seeding this property ( around 8K)
- Advised adjacent property potentially for future campus parking options