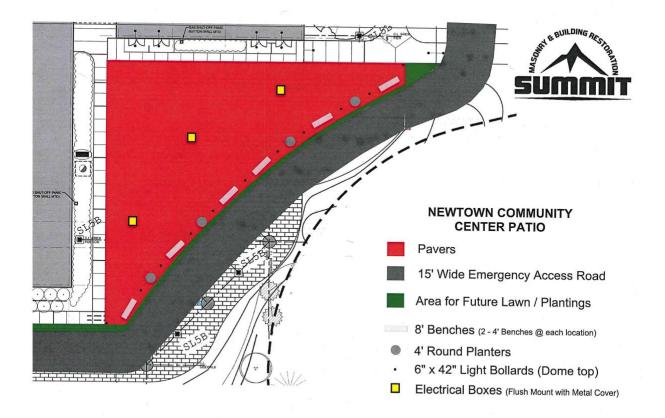

#### **Facility Update:**

Patio Construction (see attached)

Mr. Ariniello reported the plans for the patio is underway. New electrical outlets will be included as well as stone benches and 36"x24" planters. The 15' accessway will remain for emergency vehicles. The estimated ground breaking is end of September/October.