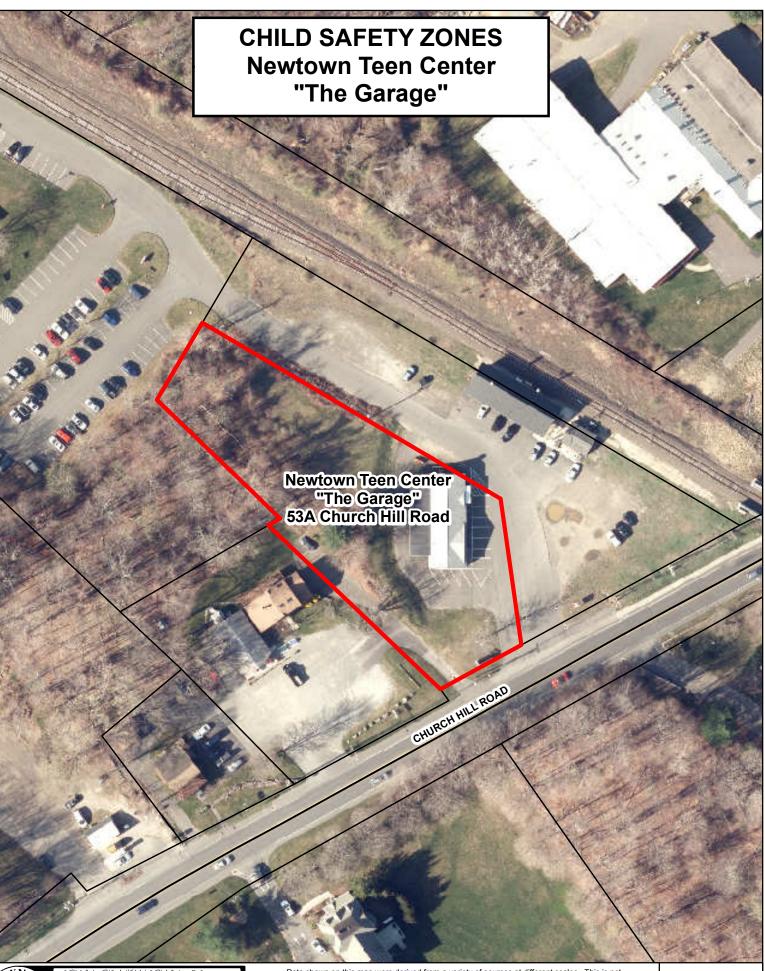

TOWN OF THE STREET

TOWN OF NEWTOWN, CT G.1., S *aeographic* information systems Data shown on this map were derived from a variety of sources at different scales. This is not a survey and no field verification was performed. This map shall not be used for the transfer of property. Please review the Town of Newtown access policy if you have any questions. By viewing, copying, or otherwise using this map you agree to follow the terms of use. If you feel that you cannot follow this policy contact the GIS Technician for the Town of Newtown.  $\begin{array}{c|c} & 0 & 0 \\ \hline 0 & 0 & 0 \\ \hline 0 & 0 & 0 \end{array}$ 