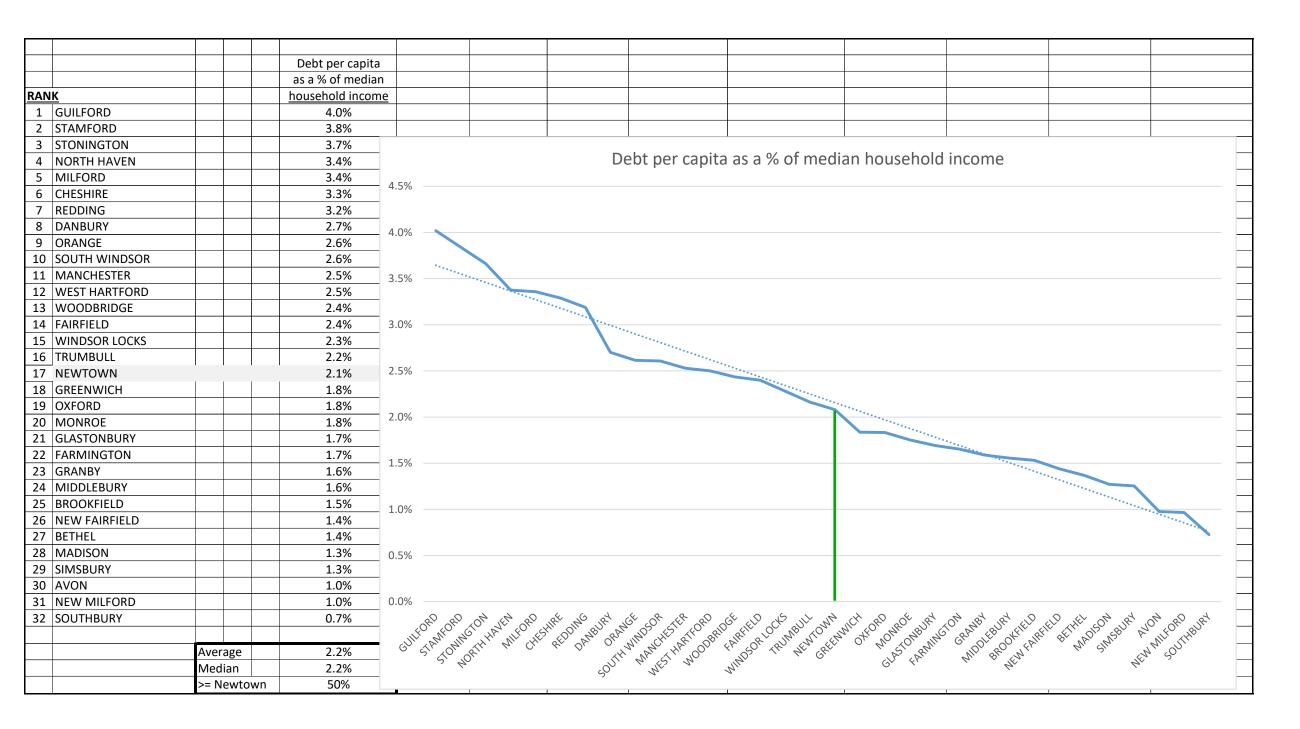

**Finance Director's Report** – Mr. Tait shared the Debt Service Indicators – Using the Municipal Fiscal Indicators January 2019 (State of CT Report). ATTACHED. These are the indicators that the Debt Service Policy says to look at, done once a year. The towns we look at are towns in the immediate vicinity, the towns with the same Moody's bond rating, and the towns in district reference group B. We look at ratio of debt to equalized net grant list which can be viewed as a wealth indicator, debt per capita, per capita income, median household income, debt per capita as a % of per capita income, and debt per capita as a % of median household income. Looking at all those indicators, Newtown falls mostly in the middle of the pack. Debt is an indication of a willingness to invest in the community. Mr. Hinden asked about the equalizer net grand list, timing, Mr. Tait said try to equalize timing, but

every town is on a different year, try to equalize every town grand list to a particular point in time. As of 10/1. Mr. Hinden asked if we have grown faster, Mr. Tait will look at that and share with the BOF. Mr. Boland asked if there are any statistics on the town's percentage of taxes paid by households vs. commercial, Mr. Tait will put that together from info on the State of CT website and share with the BOF. Mr. Simpson asked if lower on the list the more flexibility to increase your debt. Mr. Tait agreed. Mr. Simpson noted how old the data is, Mr. Tait said the state has the assets to pull together, but unfortunately it is not more current.

| TOWN OF NEWTOWN                   |      |       |       |                       |        |                  |        |           |               |                   |                  |  |  |  |
|-----------------------------------|------|-------|-------|-----------------------|--------|------------------|--------|-----------|---------------|-------------------|------------------|--|--|--|
| DEBT SERVICE                      | IND  | ICAT  | ORS   | - USING THE MUNIC     | IPAL I | FISCAL IN        | IDICA  | TORS JAN  | IUARY 2019 (  | STATE OF CT REPOR | RT)              |  |  |  |
|                                   |      |       |       |                       |        |                  |        |           |               |                   |                  |  |  |  |
| In The Immediate Vicinity         |      | i.    |       | Ratio of debt to      |        |                  |        |           | Median        | Debt per capita   | Debt per capita  |  |  |  |
| Same Moody's Bond Rating          | 5    | ii.   |       | equalized net         | De     | bt per           | Per    | capita    | household     | as a % of per     | as a % of median |  |  |  |
| <b>District Reference Group B</b> |      | iii.  |       | grand list (a)        | ca     | pita (b <u>)</u> | inc    | ome ©     | income ©      | capita income     | household income |  |  |  |
|                                   |      |       |       |                       |        |                  |        |           |               |                   |                  |  |  |  |
| AVON                              |      |       | iii.  | 0.6%                  | \$     | 1,227            | \$     | 66,837    | \$ 125,536    | 1.8%              | 1.0%             |  |  |  |
| BETHEL                            | i.   |       |       | 0.9%                  | \$     | 1,332            | \$     | 45,171    |               |                   | 1.4%             |  |  |  |
| BROOKFIELD                        | i.   |       | iii.  | 0.9%                  | \$     | 1,731            |        | 48,576    |               |                   | 1.5%             |  |  |  |
| CHESHIRE                          |      | ii.   | iii.  | 2.6%                  | \$     | 3,537            |        | 47,012    |               |                   | 3.3%             |  |  |  |
| _                                 | i.   | ii.   |       | 1.5%                  | \$     | 1,838            |        | 32,764    |               |                   | 2.7%             |  |  |  |
| FAIRFIELD                         |      |       | iii.  | 1.2%                  | \$     | 3,066            |        | 62,541    |               |                   | 2.4%             |  |  |  |
| FARMINGTON                        |      |       | iii.  | 0.8%                  | \$     | 1,567            |        | 55,817    |               |                   | 1.7%             |  |  |  |
| GLASTONBURY                       |      |       | iii.  | 1.1%                  | \$     | 1,889            |        | 60,119    |               |                   | 1.7%             |  |  |  |
| GRANBY                            |      |       | iii.  | 1.4%                  | \$     | 1,767            |        | 52,140    |               |                   | 1.6%             |  |  |  |
| GREENWICH                         |      |       | iii.  | 0.3%                  | \$     | 2,538            |        | 96,533    |               |                   | 1.8%             |  |  |  |
| GUILFORD                          |      |       | iii.  | 2.2%                  | \$     | 4,324            |        | 60,003    |               |                   | 4.0%             |  |  |  |
| MADISON                           |      |       | iii.  | 0.6%                  | \$     | 1,375            |        | 53,379    |               |                   | 1.3%             |  |  |  |
| MANCHESTER                        |      | ii.   |       | 1.8%                  | \$     | 1,703            |        | 34,244    |               |                   | 2.5%             |  |  |  |
| MIDDLEBURY                        |      | ii.   |       | 0.9%                  | \$     | 1,634            |        | 46,918    |               |                   | 1.6%             |  |  |  |
| MILFORD                           |      | ii.   |       | 1.6%                  | \$     | 2,901            |        | 43,547    |               |                   | 3.4%             |  |  |  |
|                                   | i.   |       | iii.  | 1.2%                  | \$     | 1,921            |        | 47,991    |               |                   | 1.8%             |  |  |  |
|                                   |      | ii.   | iii.  | 0.9%                  | \$     | 1,502            |        | 47,982    |               |                   | 1.4%             |  |  |  |
|                                   | i.   | ii.   |       | 0.5%                  | \$     | 808              |        | 39,515    |               |                   | 1.0%             |  |  |  |
| NEWTOWN                           | i.   | ii.   |       | 1.5%                  | \$     | 2,395            |        | 52,754    |               |                   | 2.1%             |  |  |  |
| NORTH HAVEN                       |      | ii.   |       | 1.9%                  | \$     | 3,250            |        | 43,424    |               |                   | 3.4%             |  |  |  |
| ORANGE                            |      |       | iii.  | 1.4%                  | \$     | 2,863            |        | 51,784    |               |                   | 2.6%             |  |  |  |
|                                   | i.   |       |       | 1.2%                  | \$     | 1,912            |        | 42,695    |               |                   | 1.8%             |  |  |  |
| REDDING                           |      | ii.   |       | 1.6%                  | \$     | 4,138            |        | 66,046    |               |                   | 3.2%             |  |  |  |
| SIMSBURY                          |      |       | iii.  | 1.0%                  | \$     | 1,461            |        | 56,622    |               |                   | 1.3%             |  |  |  |
| SOUTH WINDSOR                     |      |       | iii.  | 1.9%                  | \$     | 2,763            |        | 46,900    |               |                   | 2.6%             |  |  |  |
|                                   | i.   |       |       | 0.4%                  | \$     | 656              |        | 45,690    |               |                   | 0.7%             |  |  |  |
| STAMFORD                          |      | ii.   |       | 1.3%                  | \$     | 3,259            |        | 52,245    |               |                   | 3.8%             |  |  |  |
| STONINGTON                        |      | ii.   |       | 1.3%                  | \$     | 2,888            |        | 49,353    |               |                   | 3.7%             |  |  |  |
| TRUMBULL                          |      |       | iii.  | 1.4%                  | \$     | 2,493            |        | 49,030    |               |                   | 2.2%             |  |  |  |
| WEST HARTFORD                     |      |       | iii.  | 1.6%                  | \$     | 2,383            |        | 52,846    |               |                   | 2.5%             |  |  |  |
| WINDSOR LOCKS                     |      |       |       | 1.0%                  | \$     | 1,530            |        | 36,253    |               |                   | 2.3%             |  |  |  |
| WOODBRIDGE                        |      |       | iii.  | 1.8%                  | \$     | 3,366            | \$     | 54,109    | \$ 138,320    | 6.2%              | 2.4%             |  |  |  |
|                                   |      |       |       |                       |        |                  |        |           |               |                   |                  |  |  |  |
| a) - based upon the 10/1/2015 g   | rand | list; | (b) - | fiscal year ending 20 | )17; ( | 🖸 - per U        | S Cens | sus Burea | iu, 2013-17 A | merican Community | Survey.          |  |  |  |