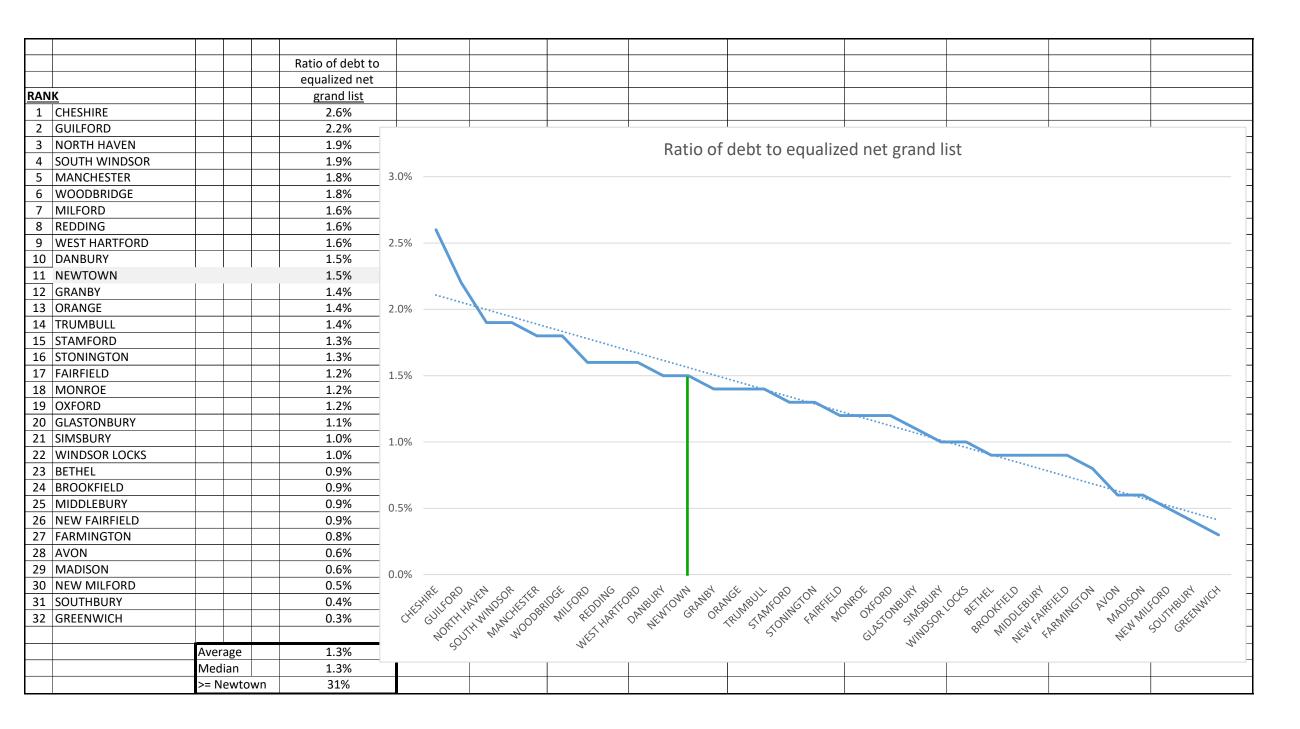

**Finance Director's Report** – Mr. Tait shared the Debt Service Indicators – Using the Municipal Fiscal Indicators January 2019 (State of CT Report). ATTACHED. These are the indicators that the Debt Service Policy says to look at, done once a year. The towns we look at are towns in the immediate vicinity, the towns with the same Moody's bond rating, and the towns in district reference group B. We look at ratio of debt to equalized net grant list which can be viewed as a wealth indicator, debt per capita, per capita income, median household income, debt per capita as a % of per capita income, and debt per capita as a % of median household income. Looking at all those indicators, Newtown falls mostly in the middle of the pack. Debt is an indication of a willingness to invest in the community. Mr. Hinden asked about the equalizer net grand list, timing, Mr. Tait said try to equalize timing, but

every town is on a different year, try to equalize every town grand list to a particular point in time. As of 10/1. Mr. Hinden asked if we have grown faster, Mr. Tait will look at that and share with the BOF. Mr. Boland asked if there are any statistics on the town's percentage of taxes paid by households vs. commercial, Mr. Tait will put that together from info on the State of CT website and share with the BOF. Mr. Simpson asked if lower on the list the more flexibility to increase your debt. Mr. Tait agreed. Mr. Simpson noted how old the data is, Mr. Tait said the state has the assets to pull together, but unfortunately it is not more current.

| TOWN OF NEWTOWN                   |      |       |       |                       |        |                  |        |           |               |                   |                  |  |  |  |
|-----------------------------------|------|-------|-------|-----------------------|--------|------------------|--------|-----------|---------------|-------------------|------------------|--|--|--|
| DEBT SERVICE                      | IND  | ICAT  | ORS   | - USING THE MUNIC     | IPAL I | FISCAL IN        | IDICA  | TORS JAN  | IUARY 2019 (  | STATE OF CT REPOR | RT)              |  |  |  |
|                                   |      |       |       |                       |        |                  |        |           |               |                   |                  |  |  |  |
| In The Immediate Vicinity         |      | i.    |       | Ratio of debt to      |        |                  |        |           | Median        | Debt per capita   | Debt per capita  |  |  |  |
| Same Moody's Bond Rating          | 5    | ii.   |       | equalized net         | De     | bt per           | Per    | capita    | household     | as a % of per     | as a % of median |  |  |  |
| <b>District Reference Group B</b> |      | iii.  |       | grand list (a)        | ca     | pita (b <u>)</u> | inc    | ome ©     | income ©      | capita income     | household income |  |  |  |
|                                   |      |       |       |                       |        |                  |        |           |               |                   |                  |  |  |  |
| AVON                              |      |       | iii.  | 0.6%                  | \$     | 1,227            | \$     | 66,837    | \$ 125,536    | 1.8%              | 1.0%             |  |  |  |
| BETHEL                            | i.   |       |       | 0.9%                  | \$     | 1,332            | \$     | 45,171    |               |                   | 1.4%             |  |  |  |
| BROOKFIELD                        | i.   |       | iii.  | 0.9%                  | \$     | 1,731            |        | 48,576    |               |                   | 1.5%             |  |  |  |
| CHESHIRE                          |      | ii.   | iii.  | 2.6%                  | \$     | 3,537            |        | 47,012    |               |                   | 3.3%             |  |  |  |
| _                                 | i.   | ii.   |       | 1.5%                  | \$     | 1,838            |        | 32,764    |               |                   | 2.7%             |  |  |  |
| FAIRFIELD                         |      |       | iii.  | 1.2%                  | \$     | 3,066            |        | 62,541    |               |                   | 2.4%             |  |  |  |
| FARMINGTON                        |      |       | iii.  | 0.8%                  | \$     | 1,567            |        | 55,817    |               |                   | 1.7%             |  |  |  |
| GLASTONBURY                       |      |       | iii.  | 1.1%                  | \$     | 1,889            |        | 60,119    |               |                   | 1.7%             |  |  |  |
| GRANBY                            |      |       | iii.  | 1.4%                  | \$     | 1,767            |        | 52,140    |               |                   | 1.6%             |  |  |  |
| GREENWICH                         |      |       | iii.  | 0.3%                  | \$     | 2,538            |        | 96,533    |               |                   | 1.8%             |  |  |  |
| GUILFORD                          |      |       | iii.  | 2.2%                  | \$     | 4,324            |        | 60,003    |               |                   | 4.0%             |  |  |  |
| MADISON                           |      |       | iii.  | 0.6%                  | \$     | 1,375            |        | 53,379    |               |                   | 1.3%             |  |  |  |
| MANCHESTER                        |      | ii.   |       | 1.8%                  | \$     | 1,703            |        | 34,244    |               |                   | 2.5%             |  |  |  |
| MIDDLEBURY                        |      | ii.   |       | 0.9%                  | \$     | 1,634            |        | 46,918    |               |                   | 1.6%             |  |  |  |
| MILFORD                           |      | ii.   |       | 1.6%                  | \$     | 2,901            |        | 43,547    |               |                   | 3.4%             |  |  |  |
|                                   | i.   |       | iii.  | 1.2%                  | \$     | 1,921            |        | 47,991    |               |                   | 1.8%             |  |  |  |
|                                   |      | ii.   | iii.  | 0.9%                  | \$     | 1,502            |        | 47,982    |               |                   | 1.4%             |  |  |  |
|                                   | i.   | ii.   |       | 0.5%                  | \$     | 808              |        | 39,515    |               |                   | 1.0%             |  |  |  |
| NEWTOWN                           | i.   | ii.   |       | 1.5%                  | \$     | 2,395            |        | 52,754    |               |                   | 2.1%             |  |  |  |
| NORTH HAVEN                       |      | ii.   |       | 1.9%                  | \$     | 3,250            |        | 43,424    |               |                   | 3.4%             |  |  |  |
| ORANGE                            |      |       | iii.  | 1.4%                  | \$     | 2,863            |        | 51,784    |               |                   | 2.6%             |  |  |  |
|                                   | i.   |       |       | 1.2%                  | \$     | 1,912            |        | 42,695    |               |                   | 1.8%             |  |  |  |
| REDDING                           |      | ii.   |       | 1.6%                  | \$     | 4,138            |        | 66,046    |               |                   | 3.2%             |  |  |  |
| SIMSBURY                          |      |       | iii.  | 1.0%                  | \$     | 1,461            |        | 56,622    |               |                   | 1.3%             |  |  |  |
| SOUTH WINDSOR                     |      |       | iii.  | 1.9%                  | \$     | 2,763            |        | 46,900    |               |                   | 2.6%             |  |  |  |
|                                   | i.   |       |       | 0.4%                  | \$     | 656              |        | 45,690    |               |                   | 0.7%             |  |  |  |
| STAMFORD                          |      | ii.   |       | 1.3%                  | \$     | 3,259            |        | 52,245    |               |                   | 3.8%             |  |  |  |
| STONINGTON                        |      | ii.   |       | 1.3%                  | \$     | 2,888            |        | 49,353    |               |                   | 3.7%             |  |  |  |
| TRUMBULL                          |      |       | iii.  | 1.4%                  | \$     | 2,493            |        | 49,030    |               |                   | 2.2%             |  |  |  |
| WEST HARTFORD                     |      |       | iii.  | 1.6%                  | \$     | 2,383            |        | 52,846    |               |                   | 2.5%             |  |  |  |
| WINDSOR LOCKS                     |      |       |       | 1.0%                  | \$     | 1,530            |        | 36,253    |               |                   | 2.3%             |  |  |  |
| WOODBRIDGE                        |      |       | iii.  | 1.8%                  | \$     | 3,366            | \$     | 54,109    | \$ 138,320    | 6.2%              | 2.4%             |  |  |  |
|                                   |      |       |       |                       |        |                  |        |           |               |                   |                  |  |  |  |
| a) - based upon the 10/1/2015 g   | rand | list; | (b) - | fiscal year ending 20 | )17; ( | 🖸 - per U        | S Cens | sus Burea | iu, 2013-17 A | merican Community | Survey.          |  |  |  |