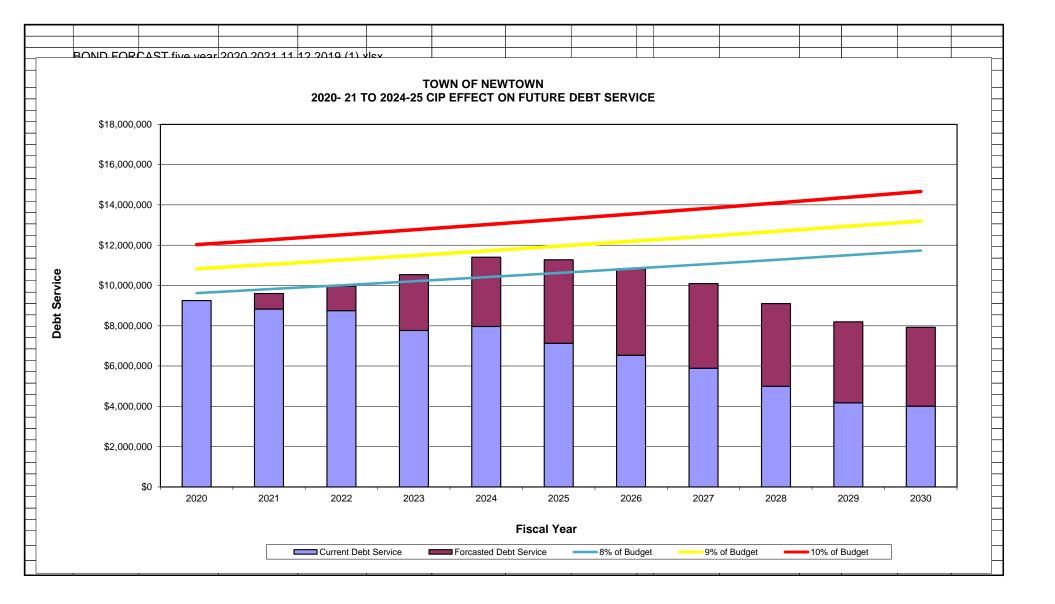

|               | TOM                    |                             |                         |                         |                         |                           |                         |                            |                        |                            |                | ANC    |       |          |
|---------------|------------------------|-----------------------------|-------------------------|-------------------------|-------------------------|---------------------------|-------------------------|----------------------------|------------------------|----------------------------|----------------|--------|-------|----------|
|               | IOWI                   | N OF NEWI                   | OWN 2020-2              | 2021 CIP F              | IVE YEAR                | FORECAS                   | T - USING               | BO2 / BOI                  |                        | D PROPOS                   | ED PL          | ANS    |       |          |
|               |                        |                             |                         |                         |                         |                           | <b>`</b>                |                            |                        |                            |                |        |       |          |
|               |                        | FINANCE L                   | IRECTOR P               | RUPUSEL                 |                         | AMOUNT                    | 5                       |                            |                        |                            |                |        |       |          |
|               |                        |                             |                         |                         |                         |                           |                         |                            |                        |                            |                |        |       |          |
|               |                        | current yr                  |                         |                         | 1 TO 2024-2             |                           |                         |                            |                        |                            |                |        |       |          |
|               | Current                | 2019-2020                   | 2020 - 2021             | 2021- 2022              | 2022 - 2023             | 2023 - 2024<br>Forecasted | 2024 - 2025             | Total Fat                  |                        |                            |                |        |       |          |
| Fiscal        | Current<br>Debt        | <u>Planned</u><br>2020 Bond | Forecasted<br>2021 Bond | Forecasted<br>2022 Bond | Forecasted<br>2023 Bond | 2024 Bond                 | Forecasted<br>2025 Bond | Total Est.<br>Debt Service |                        |                            | Debt           |        |       |          |
| Years         | Service                | Issue                       | Issue                   | Issue                   | Issue                   | Issue                     | Issue                   | Fiscal Year                | Forcasted              |                            | Service        |        |       |          |
| Ending        | Schedule               | (02/15/2020)                | (02/15/2021)            | (02/15/2022)            | (02/15/2023)            | (02/15/2024)              | (02/15/2025)            | Total                      | Debt                   | General Fund               | as a % of      |        |       |          |
|               |                        |                             |                         |                         |                         |                           |                         |                            | Total                  | <u>Budget</u>              | <u>Budget</u>  |        |       |          |
| RINCIPAL      | AMOUNT>>>              | 11,705,000                  | 8,220,000               | 13,205,000              | 8,290,000               | 8,680,000                 | 2,000,000               | 40,395,000                 | <b>↓</b>               | FIVE YEAR BORF             |                | AMOUNT |       |          |
|               |                        |                             |                         |                         |                         |                           |                         |                            |                        |                            |                |        |       |          |
| 06/30/2020    | 9,249,118              |                             |                         |                         |                         |                           |                         | 9,249,118                  | -                      | 120,283,913                | 7.69%          |        |       |          |
| 06/30/2021    | 8,827,925              | 774,560                     |                         |                         |                         |                           |                         | 9,602,485                  | 774,560                | 122,689,591                | 7.83%          |        |       |          |
| 06/30/2022    | 8,748,055<br>7,766,967 | 941,760<br>923,200          | 279,480<br>709,480      | 1,135,380               |                         |                           |                         | 9,969,295                  | 1,221,240<br>2,768,060 | 125,143,383<br>127,646,251 | 7.97%<br>8.25% |        |       |          |
| 06/30/2023    | 7,766,967              | 923,200                     | 694,860                 | 1,135,380               | 730,020                 |                           |                         | 10,535,027<br>10,904,533   | 3,441,140              | 130,199,176                | 8.25%          |        |       |          |
| 06/30/2025    | 7,128,153              | 886,080                     | 680,240                 | 1,087,860               | 714,250                 | 782,200                   |                         | 11,278,783                 | 4,150,630              | 132,803,159                | 8.49%          |        |       |          |
| 06/30/2026    | 6,532,572              | 912,520                     | 665,620                 | 1,064,100               | 698,480                 | 764,800                   | 184,000                 | 10,822,092                 | 4,289,520              | 135,459,222                | 7.99%          |        |       |          |
| 06/30/2027    | 5,887,982              | 892,520                     | 661,000                 | 1,040,340               | 682,710                 | 747,400                   | 179,800                 | 10,091,752                 | 4,203,770              | 138,168,407                | 7.30%          |        |       |          |
| 06/30/2028    | 4,990,397              | 872,520                     | 646,040                 | 1,021,580               | 666,940                 | 730,000                   | 175,600                 | 9,103,077                  | 4,112,680              | 140,931,775                | 6.46%          |        |       |          |
| 06/30/2029    | 4,179,677              | 857,520                     | 631,080                 | 992,640                 | 651,170                 | 712,600                   | 171,400                 | 8,196,087                  | 4,016,410              | 143,750,411                | 5.70%          |        |       |          |
| 06/30/2030    | 4,005,202              | 837,360                     | 616,120                 | 968,880                 | 635,400                 | 695,200                   | 167,200                 | 7,925,362                  | 3,920,160              | 146,625,419                | 5.41%          |        |       |          |
|               |                        |                             |                         |                         |                         |                           |                         |                            | \$500,000 prem         | ium applied                |                |        |       |          |
|               |                        |                             |                         |                         |                         |                           |                         |                            | 4000,000 picili        |                            |                |        |       |          |
|               |                        |                             |                         |                         |                         |                           |                         | Increase in Annua          | al Debt Service:       |                            |                |        |       |          |
| urrent Yea    | r Planned Bon          | d Issue:                    |                         |                         |                         |                           |                         | 353,367                    | 3.8%                   |                            |                |        |       |          |
|               |                        |                             |                         |                         |                         |                           |                         | 366,810                    | 3.8%                   |                            |                |        |       |          |
| <u>CIP Yr</u> |                        | Pro                         | oject                   |                         | <u>Amount</u>           |                           |                         | 565,732                    | 5.7%                   |                            | _              |        |       |          |
| 019-20 c      | apital road pro        | gram                        |                         |                         | 1,000,000               |                           |                         | 369,506                    | 3.5%                   |                            |                |        |       |          |
| b             | ridge replacen         | nent program                |                         |                         | 400,000                 |                           |                         | 374,250                    | 3.4%                   |                            |                |        |       |          |
| n             | ew police facil        | ity                         |                         |                         | 6,800,000               |                           |                         | (456,691)                  | -4.0%                  |                            |                |        |       |          |
| h             | awley boiler &         | lighting                    |                         |                         | 744,000                 |                           |                         |                            |                        |                            |                |        |       |          |
| h             | igh school boil        | ers & lighting              |                         |                         | 2,238,000               |                           |                         |                            | _                      |                            |                |        |       |          |
|               |                        |                             |                         |                         |                         |                           |                         |                            |                        |                            |                |        |       |          |
|               | awley school r         |                             |                         |                         | 23,000                  |                           |                         |                            |                        |                            |                |        |       |          |
| rior h        | igh school add         | lition                      |                         |                         | 500,000                 |                           |                         |                            |                        |                            |                |        |       |          |
|               |                        |                             |                         |                         | 11,705,000              |                           |                         |                            |                        |                            |                |        |       |          |
|               |                        |                             |                         |                         |                         |                           |                         |                            |                        |                            |                |        |       |          |
|               |                        |                             |                         |                         |                         |                           |                         |                            |                        |                            |                |        |       |          |
|               |                        |                             |                         |                         |                         |                           |                         |                            |                        |                            |                |        |       |          |
|               |                        |                             |                         |                         |                         |                           |                         |                            |                        |                            |                |        |       | <u> </u> |
|               |                        |                             |                         |                         |                         |                           |                         |                            |                        |                            |                |        |       |          |
|               |                        |                             |                         |                         |                         |                           |                         |                            |                        |                            |                |        | 11/22 | /2019    |