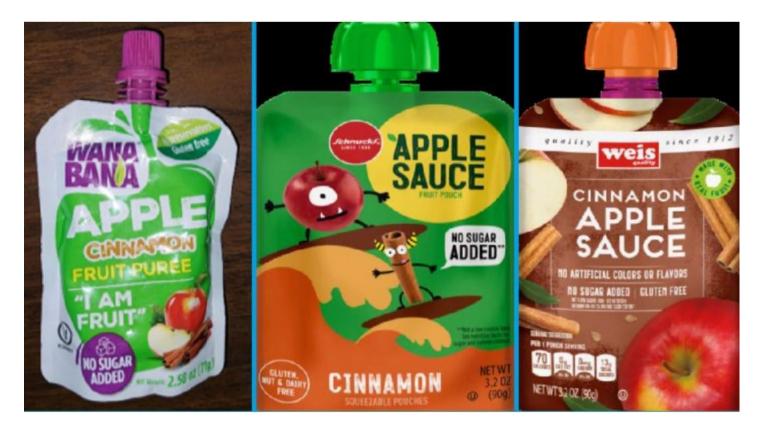

## Affected products sold in Dollar Tree and other stores and online at Amazon and other online outlets:

- WanaBana brand apple cinnamon fruit purée pouches
- Schnuck Market Inc. brand cinnamon-flavored applesauce pouches and variety pack Weis brand cinnamon applesauce pouches

The Connecticut Department of Public Health seeks your assistance with reaching families who may have been affected:

- post the attached images of the applesauce products in your office where families can see them
- **tell** parents to immediately stop using these products, discard them, and contact their pediatrician to have their child's lead level tested
- **provide** parents with lead poisoning prevention educational information since most children have no obvious or immediate symptoms of lead exposure

## **WARNING: Recalled Cinnamon Apple Fruit Puree and Applesauce(s)**