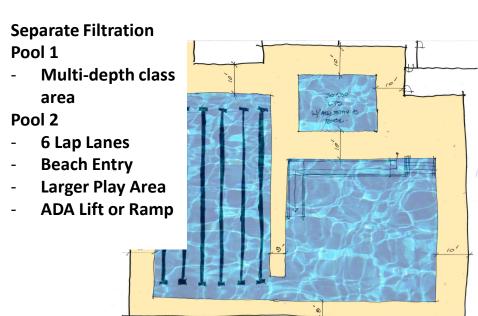

#### **Newtown Community Center**

|          |              |                     | Master Program |                       |            |  |  |  |
|----------|--------------|---------------------|----------------|-----------------------|------------|--|--|--|
|          | Space Needs  |                     |                |                       |            |  |  |  |
| Function | Suite        | Room Name           |                |                       | Area (net) |  |  |  |
| Service  | Building Ser | vices               |                |                       |            |  |  |  |
| Service  |              | Electric Room       |                |                       | 100        |  |  |  |
| Service  |              | IT/Data Close       | et             |                       | 100        |  |  |  |
| Service  |              | Mechanical F        | Room           |                       | 175        |  |  |  |
| Service  |              | Water / Fire        | Service        |                       | 50         |  |  |  |
| Service  |              | Custrodial Of       | 250            |                       |            |  |  |  |
| Service  |              | Custodial Closet    |                | Remote                | 50         |  |  |  |
| Pool     | Natatorium   |                     |                |                       |            |  |  |  |
| Pool     |              | Lap Pool            |                | 4 Lanes (7' x 75')    | 2,100      |  |  |  |
| Pool     |              | Recreational        | Pool           |                       | 4,000      |  |  |  |
| Pool     |              | Deck Space          | ,              |                       | 2,500      |  |  |  |
| Pool     |              | Life Guard St       | tation         |                       | 50         |  |  |  |
| Pool     |              | Life Guard Office   |                |                       | 100        |  |  |  |
| Pool     |              | Pool Eq. Storage    |                |                       | 150        |  |  |  |
| Pool     |              | Small Eq. Storage   |                |                       | 100        |  |  |  |
| Pool     |              | Pool Mech. Room.    |                |                       | 400        |  |  |  |
| Pool     |              | Family Locker Room  |                | 75                    | 1,100      |  |  |  |
| Pool     |              | Men's Locker Room   |                | 60                    | 850        |  |  |  |
| Pool     |              | Women's Locker Room |                | 60                    | 850        |  |  |  |
| Fitness  |              | Dance/Exersize 1    |                |                       | 600        |  |  |  |
| Fitness  |              | Dance/Exersize 2    |                |                       | 600        |  |  |  |
| Fitness  |              | Storage             |                |                       | 100        |  |  |  |
| Fitness  |              | Storage             |                |                       | 100        |  |  |  |
|          |              |                     |                | Subtotal - Phase 1    | 26,100     |  |  |  |
|          |              |                     |                | Phase 1 (w/ Gross-up) | 32,625     |  |  |  |