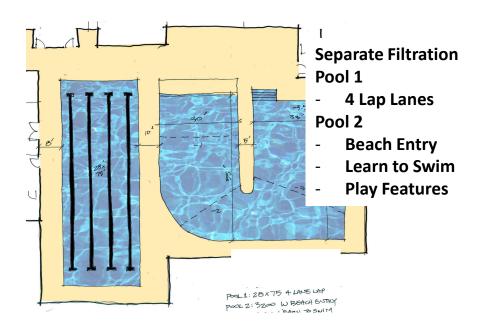

#### **Newtown Community Center**

|          |              |                     | Master Program |                       |            |  |  |  |
|----------|--------------|---------------------|----------------|-----------------------|------------|--|--|--|
|          | Space Needs  |                     |                |                       |            |  |  |  |
| Function | Suite        | Room Name           |                |                       | Area (net) |  |  |  |
| Service  | Building Ser | vices               |                |                       |            |  |  |  |
| Service  |              | Electric Room       |                |                       | 100        |  |  |  |
| Service  |              | IT/Data Close       | et             |                       | 100        |  |  |  |
| Service  |              | Mechanical F        | Room           |                       | 175        |  |  |  |
| Service  |              | Water / Fire        | Service        |                       | 50         |  |  |  |
| Service  |              | Custrodial Of       | 250            |                       |            |  |  |  |
| Service  |              | Custodial Closet    |                | Remote                | 50         |  |  |  |
| Pool     | Natatorium   |                     |                |                       |            |  |  |  |
| Pool     |              | Lap Pool            |                | 4 Lanes (7' x 75')    | 2,100      |  |  |  |
| Pool     |              | Recreational        | Pool           |                       | 4,000      |  |  |  |
| Pool     |              | Deck Space          | ,              |                       | 2,500      |  |  |  |
| Pool     |              | Life Guard St       | tation         |                       | 50         |  |  |  |
| Pool     |              | Life Guard Office   |                |                       | 100        |  |  |  |
| Pool     |              | Pool Eq. Storage    |                |                       | 150        |  |  |  |
| Pool     |              | Small Eq. Storage   |                |                       | 100        |  |  |  |
| Pool     |              | Pool Mech. Room.    |                |                       | 400        |  |  |  |
| Pool     |              | Family Locker Room  |                | 75                    | 1,100      |  |  |  |
| Pool     |              | Men's Locker Room   |                | 60                    | 850        |  |  |  |
| Pool     |              | Women's Locker Room |                | 60                    | 850        |  |  |  |
| Fitness  |              | Dance/Exersize 1    |                |                       | 600        |  |  |  |
| Fitness  |              | Dance/Exersize 2    |                |                       | 600        |  |  |  |
| Fitness  |              | Storage             |                |                       | 100        |  |  |  |
| Fitness  |              | Storage             |                |                       | 100        |  |  |  |
|          |              |                     |                | Subtotal - Phase 1    | 26,100     |  |  |  |
|          |              |                     |                | Phase 1 (w/ Gross-up) | 32,625     |  |  |  |