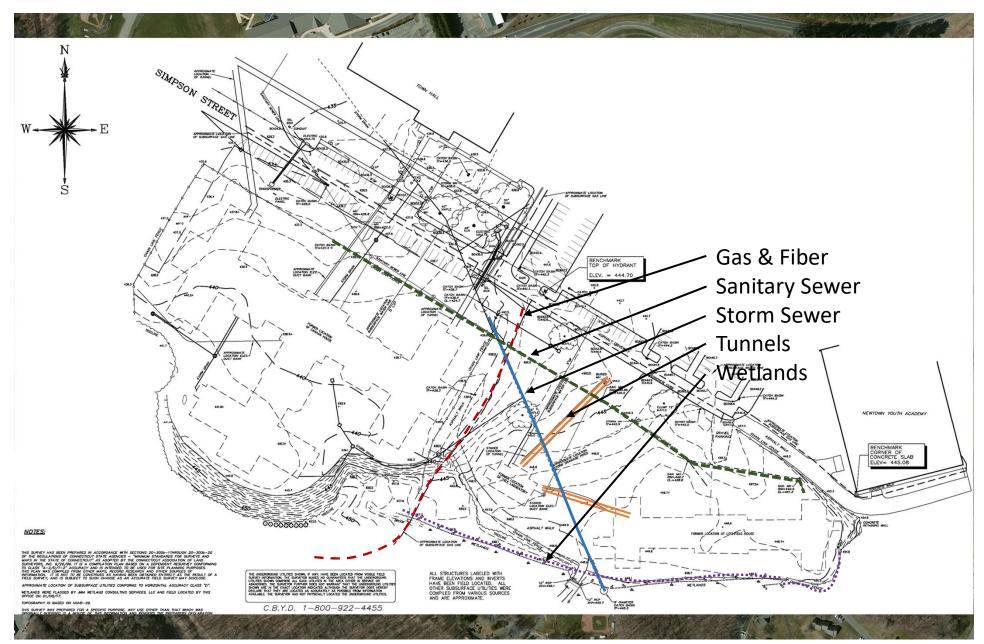

# **Newtown Community Center Concept Design Update**

- **Site Planning Progress**
- **Space Program**
- **Concept Design Progress**

**Existing Site Analysis** 

**Survey Update** 

Proposed Site Plan (w/ Utilities)