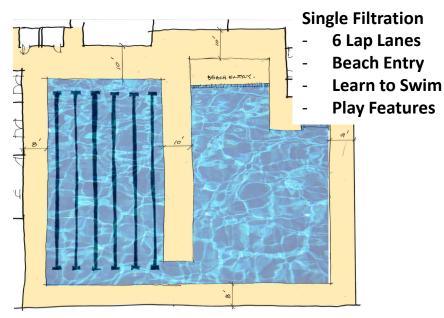

#### **Newtown Community Center**

|          |              |                     | Master Program |                       |            |  |  |  |
|----------|--------------|---------------------|----------------|-----------------------|------------|--|--|--|
|          | Space Needs  |                     |                |                       |            |  |  |  |
| Function | Suite        | Room Name           |                |                       | Area (net) |  |  |  |
| Service  | Building Ser | vices               |                |                       |            |  |  |  |
| Service  |              | Electric Room       |                |                       | 100        |  |  |  |
| Service  |              | IT/Data Close       | et             |                       | 100        |  |  |  |
| Service  |              | Mechanical F        | Room           |                       | 175        |  |  |  |
| Service  |              | Water / Fire        | Service        |                       | 50         |  |  |  |
| Service  |              | Custrodial Of       | 250            |                       |            |  |  |  |
| Service  |              | Custodial Closet    |                | Remote                | 50         |  |  |  |
| Pool     | Natatorium   |                     |                |                       |            |  |  |  |
| Pool     |              | Lap Pool            |                | 4 Lanes (7' x 75')    | 2,100      |  |  |  |
| Pool     |              | Recreational        | Pool           |                       | 4,000      |  |  |  |
| Pool     |              | Deck Space          | ,              |                       | 2,500      |  |  |  |
| Pool     |              | Life Guard St       | tation         |                       | 50         |  |  |  |
| Pool     |              | Life Guard Office   |                |                       | 100        |  |  |  |
| Pool     |              | Pool Eq. Storage    |                |                       | 150        |  |  |  |
| Pool     |              | Small Eq. Storage   |                |                       | 100        |  |  |  |
| Pool     |              | Pool Mech. Room.    |                |                       | 400        |  |  |  |
| Pool     |              | Family Locker Room  |                | 75                    | 1,100      |  |  |  |
| Pool     |              | Men's Locker Room   |                | 60                    | 850        |  |  |  |
| Pool     |              | Women's Locker Room |                | 60                    | 850        |  |  |  |
| Fitness  |              | Dance/Exersize 1    |                |                       | 600        |  |  |  |
| Fitness  |              | Dance/Exersize 2    |                |                       | 600        |  |  |  |
| Fitness  |              | Storage             |                |                       | 100        |  |  |  |
| Fitness  |              | Storage             |                |                       | 100        |  |  |  |
|          |              |                     |                | Subtotal - Phase 1    | 26,100     |  |  |  |
|          |              |                     |                | Phase 1 (w/ Gross-up) | 32,625     |  |  |  |