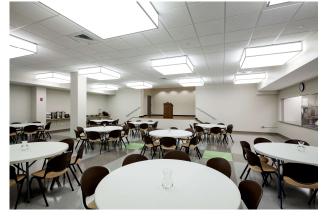

- Seating for up to 150 in "banquet style" arrangement
- Divisible w/ partitions
  - **Direct/indirect lighting**
- **Natural Light**
- **Adjacencies:** 
  - **Kitchen**
  - **Patio**
- **Storage for tables/chairs**