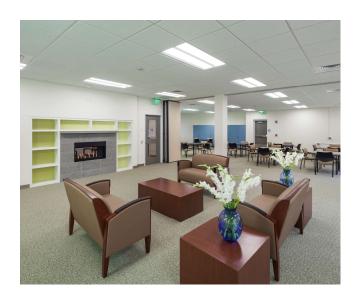

**General Classrooms** 

- "Soft" Seating (e.g. sofas, chairs)
- **Possible fireplace**
- Shelving for books, periodicals
- **Carpet & Soft Finishes**
- **Artwork**
- Well-lit
- Mobile display board/white board
- Connectivity
  - wiFl
  - TV/cable