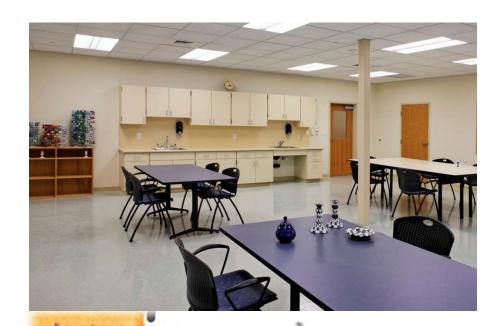

- Full-service Commercial Kitchen
- Multiple arrangement options
  - A/V system

- **Whiteboards**
- **Internal storage (Cabinets)**
- Multiple light options (direct/indirect/natural/dimming)
- **Durable vinyl flooring**
- **Network connectivity (wiFi)**

- Whiteboards/markerboards
- Multiple light options (direct/indirect/natural/dimming)
- **Multiple storage options**
- **Future kiln**
- **Utility sinks**
- **Cabinetry**
- Extra outlets at perimeter
- **Durable, hard flooring & furntiure**