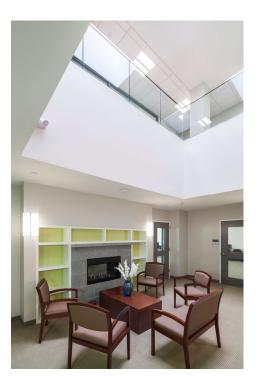

**Activated Corridors** 

- **Seating / lounge areas**
- **Durable flooring**
- **Visual connection to drop-off**
- **Ambient lighting**
- **Wall protection**
- **Way-finding**
- Wide corridors
- **Display areas**