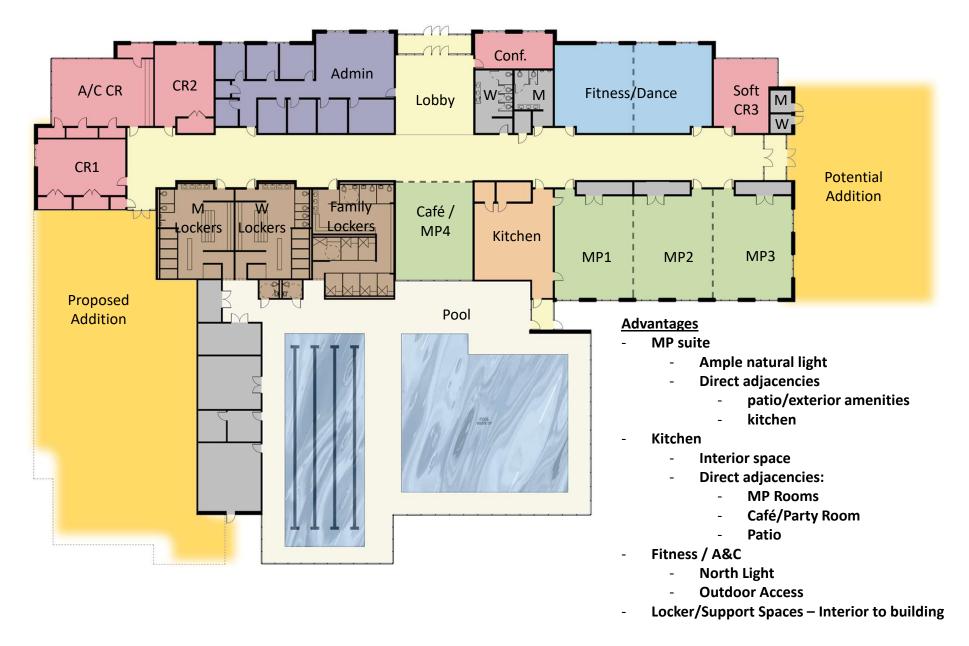

al Classrooms** 



- "Soft" Seating (e.g. sofas, chairs)
- **Possible fireplace**
- Shelving for books, periodicals
- **Carpet & Soft Finishes**
- **Artwork**
- Well-lit
- Mobile display board/white board
- Connectivity
  - wiFl
  - TV/cable

























- Whiteboards/markerboards
- Multiple light options (direct/indirect/natural/dimming)
- **Multiple storage options**
- **Future kiln**
- **Utility sinks**
- **Cabinetry**
- Extra outlets at perimeter
- **Durable, hard flooring & furntiure**

















- **Special HVAC/lighting**
- **Athletic flooring**
- Connectivity
  - wiFi
  - Cable
- **Check-in/registration area**
- Adjacency to changing rooms
- **Exterior access**
- **Equipment storage**



















































































# **Concept Floor Plan – Option B**