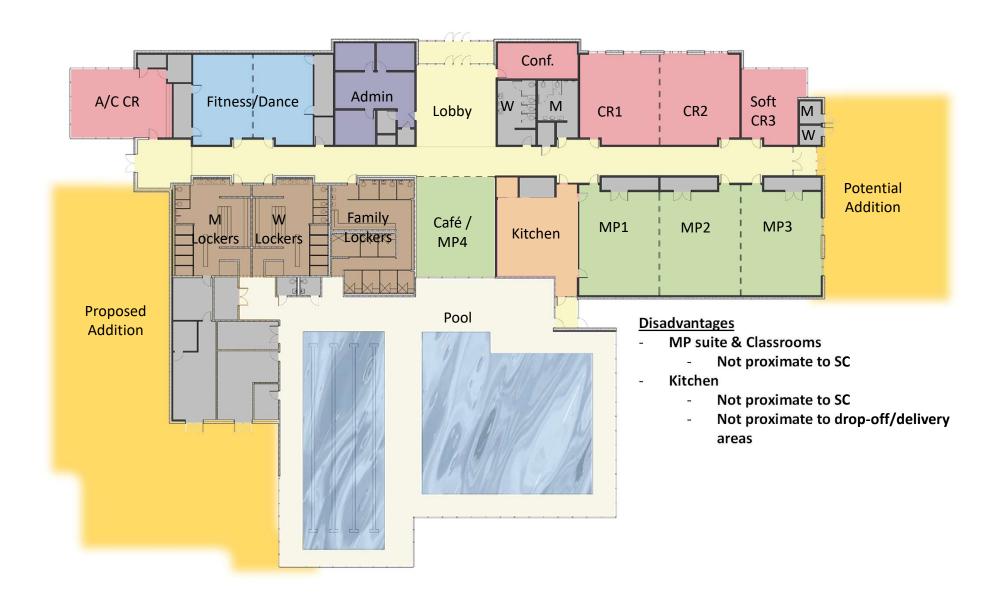

**General Classrooms** 



- "Soft" Seating (e.g. sofas, chairs)
- **Possible fireplace**
- Shelving for books, periodicals
- **Carpet & Soft Finishes**
- **Artwork**
- Well-lit
- Mobile display board/white board
- Connectivity
  - wiFl
  - TV/cable

























- Whiteboards/markerboards
- Multiple light options (direct/indirect/natural/dimming)
- **Multiple storage options**
- **Future kiln**
- **Utility sinks**
- **Cabinetry**
- Extra outlets at perimeter
- **Durable, hard flooring & furntiure**

















- **Special HVAC/lighting**
- **Athletic flooring**
- Connectivity
  - wiFi
  - Cable
- **Check-in/registration area**
- Adjacency to changing rooms
- **Exterior access**
- **Equipment storage**



















































































# **Concept Floor Plan – Option B**