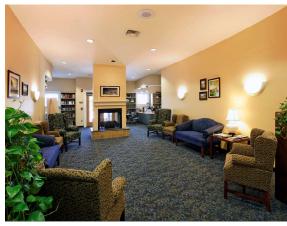

**General Classrooms** 

- "Soft" Seating (e.g. sofas, chairs)
- **Possible fireplace**
- Shelving for books, periodicals
- **Carpet & Soft Finishes**
- **Artwork**
- Well-lit
- Mobile display board/white board
- Connectivity
  - wiFl
  - TV/cable