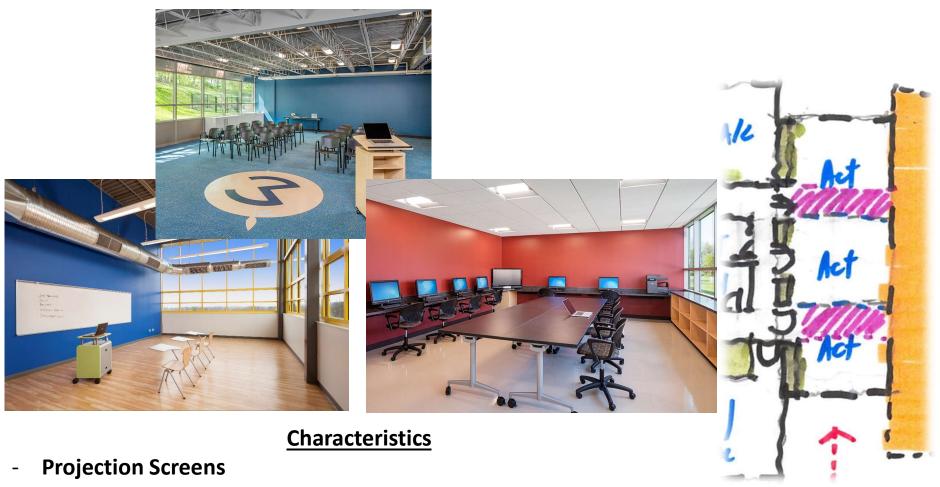

- Full-service Commercial Kitchen
- Multiple arrangement options
  - A/V system

- **Whiteboards**
- **Internal storage (Cabinets)**
- Multiple light options (direct/indirect/natural/dimming)
- **Durable vinyl flooring**
- **Network connectivity (wiFi)**