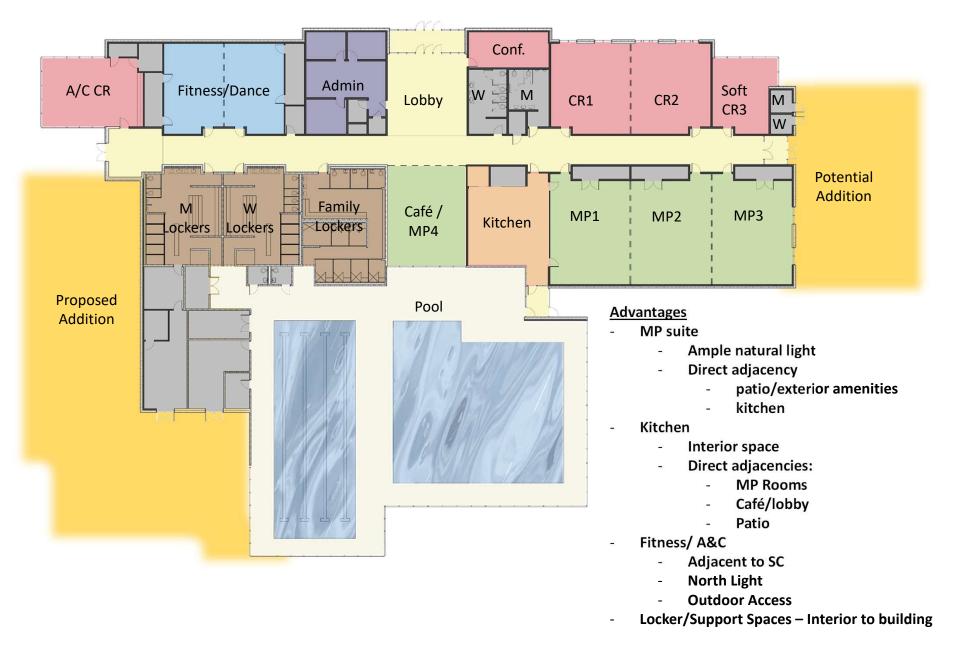

(wiFi)**













**General Classrooms** 



- "Soft" Seating (e.g. sofas, chairs)
- **Possible fireplace**
- Shelving for books, periodicals
- **Carpet & Soft Finishes**
- **Artwork**
- Well-lit
- Mobile display board/white board
- Connectivity
  - wiFl
  - TV/cable

























- Whiteboards/markerboards
- Multiple light options (direct/indirect/natural/dimming)
- **Multiple storage options**
- **Future kiln**
- **Utility sinks**
- **Cabinetry**
- Extra outlets at perimeter
- **Durable, hard flooring & furntiure**

















- **Special HVAC/lighting**
- **Athletic flooring**
- Connectivity
  - wiFi
  - Cable
- **Check-in/registration area**
- Adjacency to changing rooms
- **Exterior access**
- **Equipment storage**



















































































# **Concept Floor Plan – Option B**