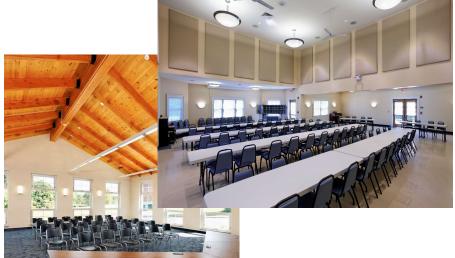

- Seating for up to 150 in "banquet style" arrangement
- Divisible w/ partitions
  - **Direct/indirect lighting**
- **Natural Light**
- **Adjacencies:** 
  - **Kitchen**
  - **Patio**
- **Storage for tables/chairs**