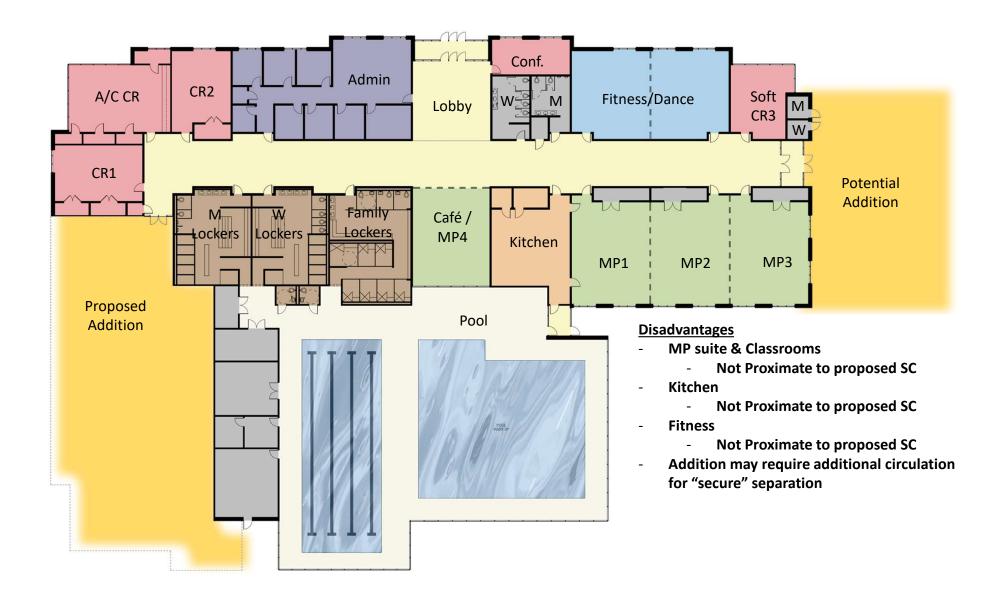

. sofas, chairs)
- **Possible fireplace**
- Shelving for books, periodicals
- **Carpet & Soft Finishes**
- **Artwork**
- Well-lit
- Mobile display board/white board
- Connectivity
  - wiFl
  - TV/cable

























- Whiteboards/markerboards
- Multiple light options (direct/indirect/natural/dimming)
- **Multiple storage options**
- **Future kiln**
- **Utility sinks**
- **Cabinetry**
- Extra outlets at perimeter
- **Durable, hard flooring & furntiure**

















- **Special HVAC/lighting**
- **Athletic flooring**
- Connectivity
  - wiFi
  - Cable
- **Check-in/registration area**
- Adjacency to changing rooms
- **Exterior access**
- **Equipment storage**



















































































# **Concept Floor Plan – Option B**