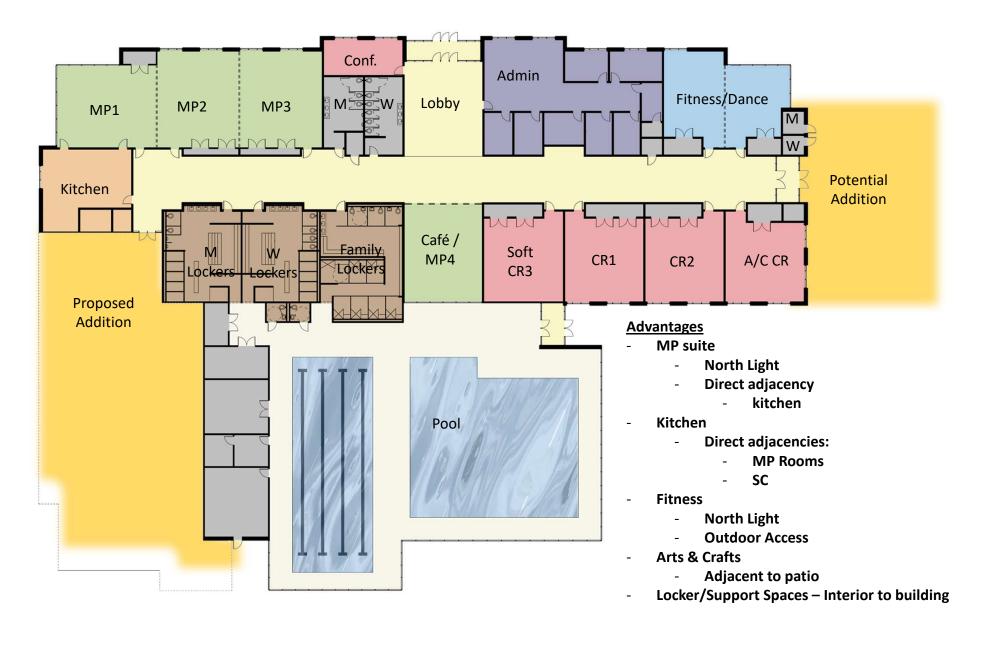

- **Possible fireplace**
- Shelving for books, periodicals
- **Carpet & Soft Finishes**
- **Artwork**
- Well-lit
- Mobile display board/white board
- Connectivity
  - wiFl
  - TV/cable

























- Whiteboards/markerboards
- Multiple light options (direct/indirect/natural/dimming)
- **Multiple storage options**
- **Future kiln**
- **Utility sinks**
- **Cabinetry**
- Extra outlets at perimeter
- **Durable, hard flooring & furntiure**

















- **Special HVAC/lighting**
- **Athletic flooring**
- Connectivity
  - wiFi
  - Cable
- **Check-in/registration area**
- Adjacency to changing rooms
- **Exterior access**
- **Equipment storage**



















































































# **Concept Floor Plan – Option B**