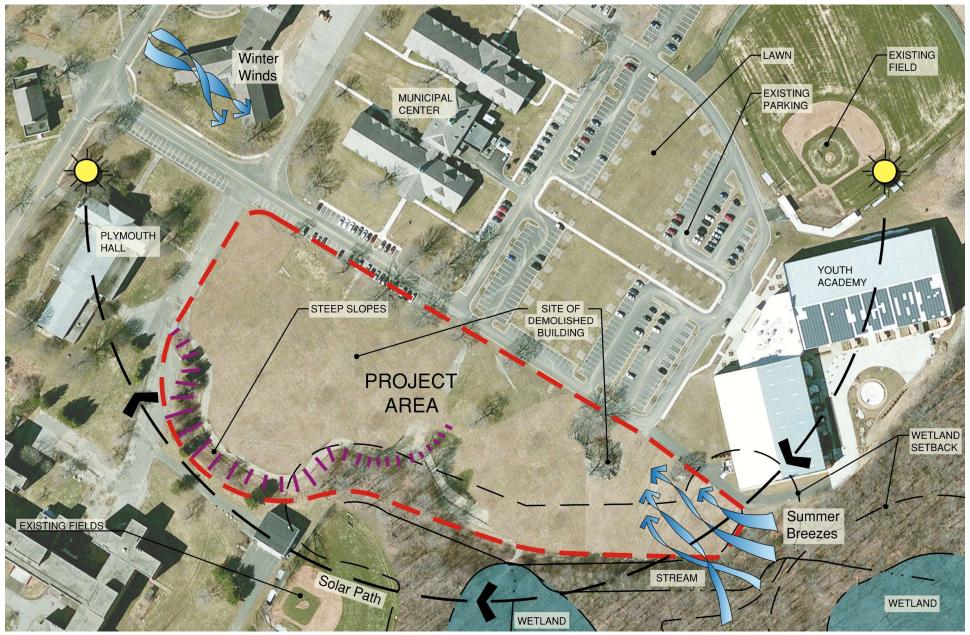

# **Newtown Community Center Concept Design Update**

- **Site Planning Progress**
- **Space Program**
- **Concept Design Progress**

**Existing Site Analysis** 

**Survey Update** 

Proposed Site Plan (w/ Utilities)