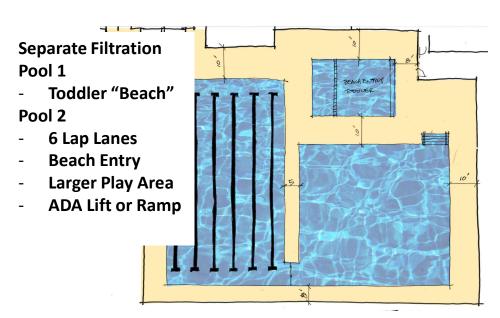

#### **Newtown Community Center**

|          |              |                     | Master Program |                       |            |  |  |  |
|----------|--------------|---------------------|----------------|-----------------------|------------|--|--|--|
|          | Space Needs  |                     |                |                       |            |  |  |  |
| Function | Suite        | Room Name           |                |                       | Area (net) |  |  |  |
| Service  | Building Ser | vices               |                |                       |            |  |  |  |
| Service  |              | Electric Room       |                |                       | 100        |  |  |  |
| Service  |              | IT/Data Close       | et             |                       | 100        |  |  |  |
| Service  |              | Mechanical F        | Room           |                       | 175        |  |  |  |
| Service  |              | Water / Fire        | Service        |                       | 50         |  |  |  |
| Service  |              | Custrodial Of       | 250            |                       |            |  |  |  |
| Service  |              | Custodial Closet    |                | Remote                | 50         |  |  |  |
| Pool     | Natatorium   |                     |                |                       |            |  |  |  |
| Pool     |              | Lap Pool            |                | 4 Lanes (7' x 75')    | 2,100      |  |  |  |
| Pool     |              | Recreational        | Pool           |                       | 4,000      |  |  |  |
| Pool     |              | Deck Space          | ,              |                       | 2,500      |  |  |  |
| Pool     |              | Life Guard St       | tation         |                       | 50         |  |  |  |
| Pool     |              | Life Guard Office   |                |                       | 100        |  |  |  |
| Pool     |              | Pool Eq. Storage    |                |                       | 150        |  |  |  |
| Pool     |              | Small Eq. Storage   |                |                       | 100        |  |  |  |
| Pool     |              | Pool Mech. Room.    |                |                       | 400        |  |  |  |
| Pool     |              | Family Locker Room  |                | 75                    | 1,100      |  |  |  |
| Pool     |              | Men's Locker Room   |                | 60                    | 850        |  |  |  |
| Pool     |              | Women's Locker Room |                | 60                    | 850        |  |  |  |
| Fitness  |              | Dance/Exersize 1    |                |                       | 600        |  |  |  |
| Fitness  |              | Dance/Exersize 2    |                |                       | 600        |  |  |  |
| Fitness  |              | Storage             |                |                       | 100        |  |  |  |
| Fitness  |              | Storage             |                |                       | 100        |  |  |  |
|          |              |                     |                | Subtotal - Phase 1    | 26,100     |  |  |  |
|          |              |                     |                | Phase 1 (w/ Gross-up) | 32,625     |  |  |  |