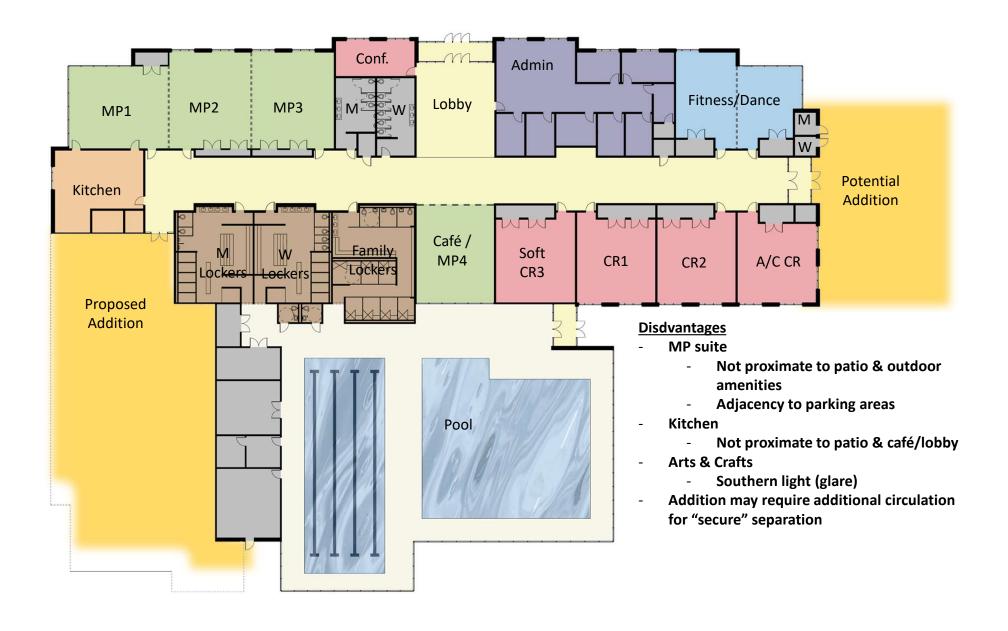

*Possible fireplace**
- Shelving for books, periodicals
- **Carpet & Soft Finishes**
- **Artwork**
- Well-lit
- Mobile display board/white board
- Connectivity
  - wiFl
  - TV/cable

























- Whiteboards/markerboards
- Multiple light options (direct/indirect/natural/dimming)
- **Multiple storage options**
- **Future kiln**
- **Utility sinks**
- **Cabinetry**
- Extra outlets at perimeter
- **Durable, hard flooring & furntiure**

















- **Special HVAC/lighting**
- **Athletic flooring**
- Connectivity
  - wiFi
  - Cable
- **Check-in/registration area**
- Adjacency to changing rooms
- **Exterior access**
- **Equipment storage**



















































































# **Concept Floor Plan – Option B**