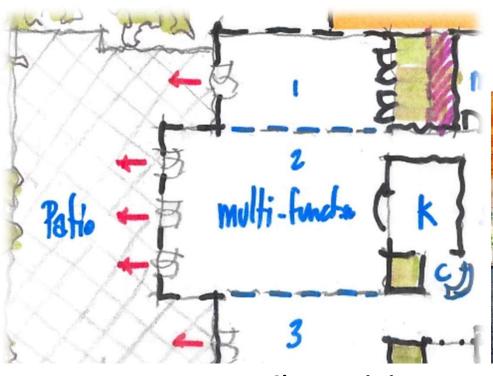

ss  |              | Dance/Exersize 2    |                |                       | 600        |  |  |  |
| Fitness  |              | Storage             |                |                       | 100        |  |  |  |
| Fitness  |              | Storage             |                |                       | 100        |  |  |  |
|          |              |                     |                | Subtotal - Phase 1    | 26,100     |  |  |  |
|          |              |                     |                | Phase 1 (w/ Gross-up) | 32,625     |  |  |  |







**Activated Corridors** 



- **Seating / lounge areas**
- **Durable flooring**
- **Visual connection to drop-off**
- **Ambient lighting**
- **Wall protection**
- **Way-finding**
- Wide corridors
- **Display areas**























- Seating for up to 150 in "banquet style" arrangement
- Divisible w/ partitions
  - **Direct/indirect lighting**
- **Natural Light**
- **Adjacencies:** 
  - **Kitchen**
  - **Patio**
- **Storage for tables/chairs**

- Full-service Commercial Kitchen
- Multiple arrangement options
  - A/V system

















- **Whiteboards**
- **Internal storage (Cabinets)**
- Multiple light options (direct/indirect/natural/dimming)
- **Durable vinyl flooring**
- **Network connectivity (wiFi)**













**General Classrooms** 



- "Soft" Seating (e.g. sofas, chairs)
- **Possible fireplace**
- Shelving for books, periodicals
- **Carpet & Soft Finishes**
- **Artwork**
- Well-lit
- Mobile display board/white board
- Connectivity
  - wiFl
  - TV/cable

























- Whiteboards/marker