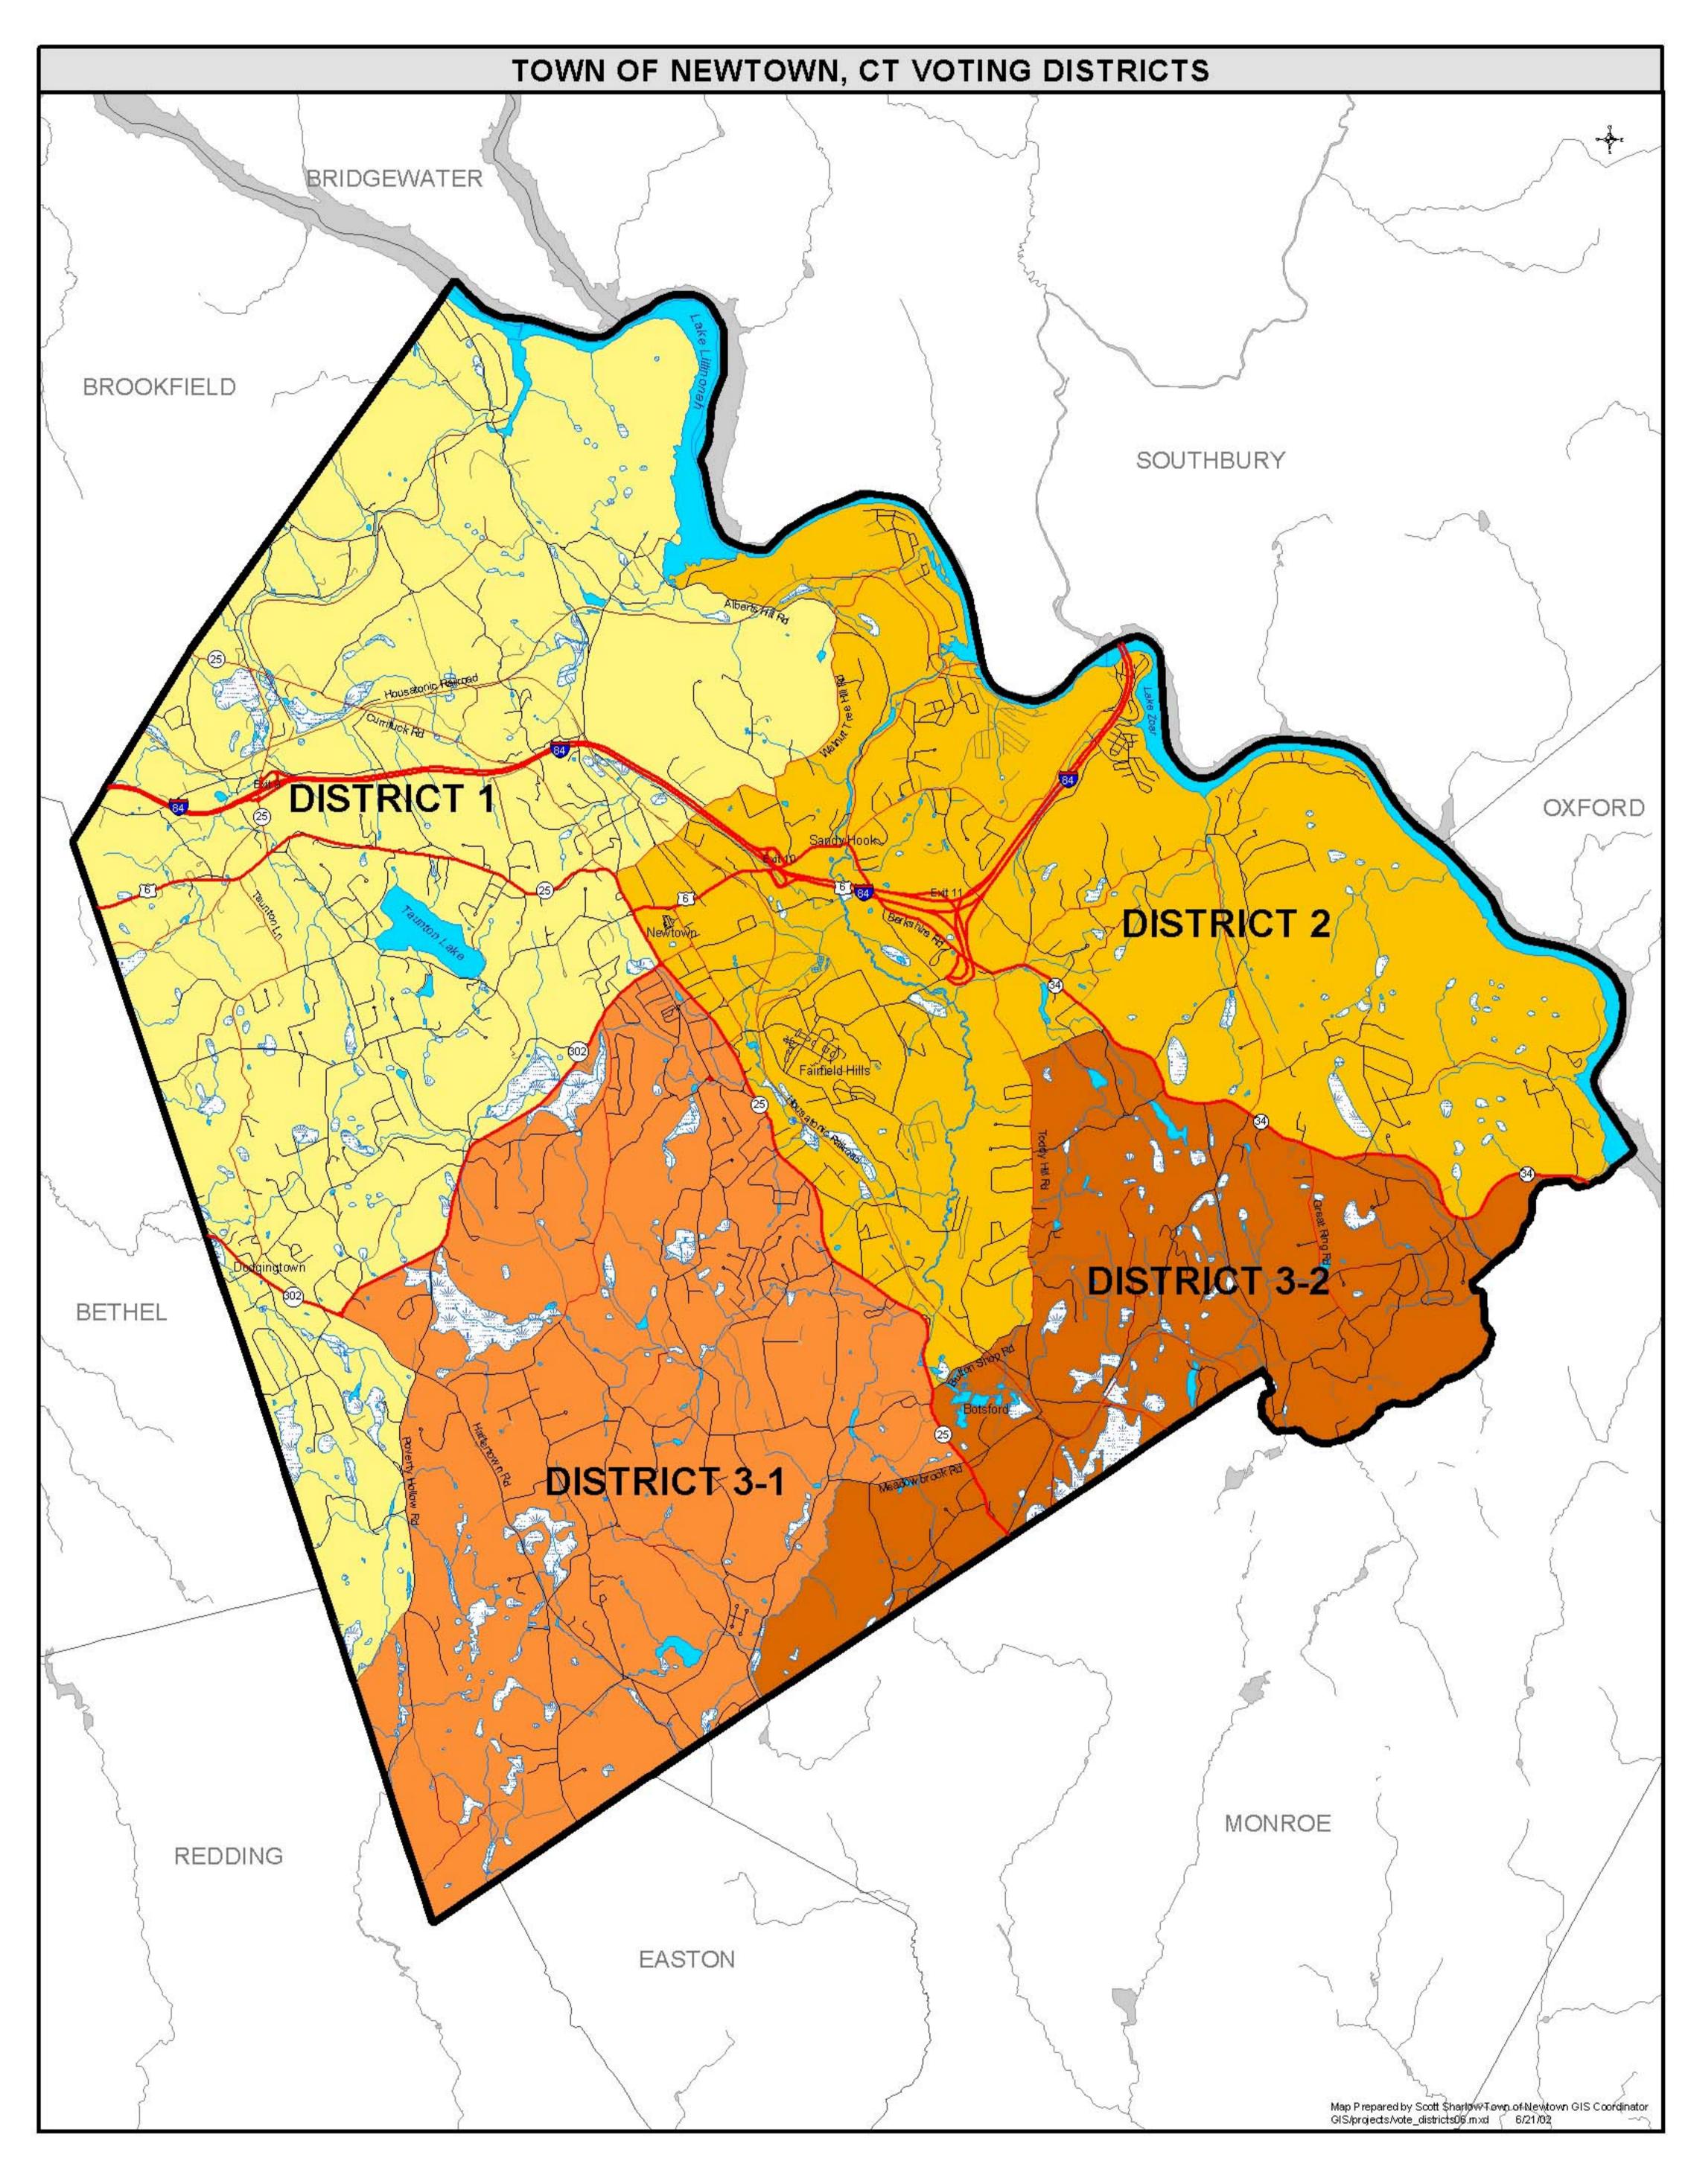

|   |                                                 | T                                               | TOWN OF I                                                   | N E VV I                                     | OWN, CT VOTING                                                    | y Dis                     | TRICIS                                                | ı                                       |                                                                      |
|---|-------------------------------------------------|-------------------------------------------------|-------------------------------------------------------------|----------------------------------------------|-------------------------------------------------------------------|---------------------------|-------------------------------------------------------|-----------------------------------------|----------------------------------------------------------------------|
|   | Road Name<br>Abbey Lane                         | 32                                              | Country Squire Road Covered Bridge Road                     | 3 1                                          | Hundred Acres Road Hunting Ridge Road                             | 2                         | Old Bridge Road Old Castle Drive                      | 3132                                    | South Main Street (2 - 312 even)<br>South Main Street (275 - end odd |
| 1 | Abbotts Hill Road                               | 2                                               | Crabapple Lane                                              | 3 1                                          | Huntingtown Road                                                  | 1                         | Old Castle Hill Road                                  | 32                                      | South Main Street (314 - end eve                                     |
|   | Academy Lane Acorn Drive                        | 2 2                                             | Crestwood Drive Cricket Trail                               | 3 2                                          | Hyvue Drive<br>Indian Hill Lane                                   | 3 1                       | Old Farm Hill Road Old Gate Lane                      | 3 1                                     | Splendid Place Split Rock Road                                       |
|   | Adahi Trail<br>Adams Hill Lane                  | 1                                               | Cross Brook Road<br>Crown Hill Drive                        | 2                                            | Iris Trail Ironwood Drive                                         | 1                         | Old Green Road Old Hawleyville Road                   | 31                                      | Spring Road<br>Spring Trail                                          |
|   | Alberts Hill Road (even)                        | 2                                               | Crown View Drive                                            | 1                                            | Irvin Lane                                                        | 32                        | Old Mill Road                                         | 2                                       | Spruce Drive                                                         |
|   | Alberts Hill Road (odd) Alder Lane              | 2<br>1                                          | Crows Nest Lane Currituck Road                              |                                              | Jacklin Road Jangling Plain Road                                  | 2 3 1                     | Old Philo Curtis Road Old Purdy Station               | 2 3 1                                   | St George Place Steck Drive                                          |
|   | Algonquin Trail                                 | 1                                               | Curry Drive                                                 | 2                                            | Jennifer Lane                                                     | 2                         | Old Station House Road                                | 3 2                                     | Still Hill Road                                                      |
|   | Alpine Circle Alpine Drive                      | 2<br>  1                                        | Cypress Trail Daniels Hill Rd                               | 3 1                                          | Jeremiah Road<br>Jet Brook Road                                   | 3 1                       | Old Stream Road Old Tavern Road                       | 1                                       | Stone Bridge Trail Stone Fence Lane                                  |
|   | Andras Road<br>Anthes Avenue                    | 3 1                                             | Daves Lane Dayton Street                                    | 2 3 1                                        | Jo Mar Drive<br>Joan Drive                                        | 31                        | Old Town Road<br>Orange Pippin Road                   | 2 3 1                                   | Stone Gate Drive Stonewall Ridge Road                                |
|   | Antler Pine Road                                | 31                                              | Deep Brook Road                                             | 3 1                                          | John Beach Road                                                   | 31                        | Orchard Hill Road                                     | 1                                       | Stony Brook Road                                                     |
|   | Appleblossom Lane Arlyn Ridge Road              | 2 2                                             | Deer Trail Deerfield Drive                                  | 1 2                                          | Johnnie Cake Lane Johnny Appleseed Drive                          | 1 2                       | Orchard Lane Osborne Hill Road                        | 31                                      | Storm Ridge Road Strawberry Lane                                     |
| 2 | Arrowhead Lane                                  | 1                                               | Diamond Drive                                               | 2                                            | Johnson Drive                                                     | 2 2 1                     | Osborne Hill Road Ext                                 | 3 2                                     | Stuart Drive                                                         |
|   | Arthur's Court Ashford Lane                     | $-\left \begin{array}{c}2\\1\end{array}\right $ | Dickenson Drive Dinglebrook Lane                            | 3 2 3 1                                      | Jordan Hill Road Juniper Road                                     |                           | Overlook Drive Overlook Knoll Road                    | 3 1                                     | Sturges Road Sugar Hill Road                                         |
|   | Ashlar<br>Aspen Lane                            | 2                                               | Dock Drive Dodgingtown Road                                 | 2                                            | Kaechele Drive<br>Kale Davis Road                                 | 2 2 3 1                   | Owl Ridge Lane Ox Hill Road                           | 1                                       | Sugar Lane Sugar Street (even)                                       |
| 1 | Aunt Park Lane                                  | 3 1                                             | Dogwood Terrace                                             | 1                                            | Karen Boulevard                                                   | 31                        | Palestine Road                                        | 3 1                                     | Sugar Street (odd)                                                   |
|   | Autumn Ridge Rd<br>Avalon Way                   | 3 1                                             | Dover Circle Driftway Drive                                 | 31                                           | Kay Lane<br>Kelly Court                                           | 1 2                       | Papoose Hill Road Park Drive                          | 3 2                                     | Sugarloaf Road (even) Sugarloaf Road (odd)                           |
| 1 | Baldwin Road                                    | 3 1                                             | Drummers Lane                                               | 1                                            | Kenan Road                                                        | 31                        | Park Lane                                             | 1                                       | Summit Road                                                          |
|   | Bancroft Road<br>Bankside Trail                 | 3132                                            | Dug Hill Road  Dusty Lane                                   |                                              | Kent Road<br>Key Rock Road                                        |                           | Parmalee Hill Road Parmalee Place                     | 2                                       | Sunny View Terrace Sunset Hill Road                                  |
| 1 | Bari Drive                                      | 1                                               | Dylan Drive                                                 | 2                                            | King Philip Trail                                                 | 1 1                       | Partridge Lane                                        | 2                                       | Surrey Trail                                                         |
|   | Barker Drive<br>Barnabas Road                   | <mark>2</mark>                                  | East Street Echo Valley Road                                | <mark>1</mark>                               | King Street Kip Lane                                              | 3 2                       | Pastors Walk Patricia Lane                            | <mark>1</mark> _2                       | Susan Lane Sutherland Drive                                          |
| 2 | Bayberry Drive                                  | 31                                              | Eden Hill Road                                              |                                              | Knollwood Drive<br>Lafayette Trail                                | 2                         | Patriot Ridge Road                                    | 32                                      | Swamp Road Sweet Meadow Road                                         |
| 2 | Beacon Drive<br>Beagle Trail                    | 1 2                                             | Edgelake Drive Edgewood Drive                               | 2                                            | Lake Drive                                                        | 2                         | Paugussett Road Pearl Street                          | 2                                       | Sweetbriar Lane                                                      |
| 2 | Bear Hills Road                                 | 2                                               | Elana Lane<br>Elizabeth Circle                              | 1                                            | Lake George Road<br>Lake Road                                     | 3 1                       | Pebble Road Pecks Lane                                | 3 1                                     | Sycamore Drive Tamarack Road                                         |
|   | Beaver Dam Road<br>Beckett Village              | 2                                               | Elizabeth Street                                            | 2                                            | Lakeview Terrace                                                  | 1                         | Pepperidge Road                                       | 3 2                                     | Tanglewood Lane                                                      |
|   | Beechwood Drive<br>Benjamin Drive               | 3 1                                             | Elm Drive<br>Elmwood Trail                                  | 1 3 2                                        | Lands End Road<br>Lantern Drive                                   | 2                         | Pequot Path Pheasant Ridge Road                       | 1                                       | Taunton Hill Road Taunton Lake Drive                                 |
|   | Bennetts Bridge Road                            | 2                                               | Engleside Terrace                                           | 2                                            | Laurel Road                                                       | 2                         | Philo Curtis Road                                     |                                         | Taunton Lake Road                                                    |
|   | Bentagrass Lane<br>Berkshire Road (2 - 86 even) | 3132                                            | Equestrian Ridge Road Erin Lane                             | 3 2                                          | Laurel Trail<br>Lazybrook Road                                    | 31                        | Phyllis Lane Pilgrim Lane                             | <u>1</u><br> 1                          | Taunton Lane Taunton Ridge Road                                      |
|   | Berkshire Road (88 - end even)                  | 1                                               | Evergreen Road                                              | 2                                            | Leopard Drive                                                     | 2                         | Pine Street                                           | 1                                       | Teachers Ridge Road                                                  |
|   | Berkshire Road (odd) Birch Hill Road            | 1 2                                             | Fairchild Drive Fairfield Hills Hospital                    | 2                                            | Lester Road Liberty Drive                                         | 3 2                       | Pine Tree Hill Road Pinnacle Drive                    | 2<br>1                                  | The Boulevard (1 - 31) The Boulevard (32 - end)                      |
|   | Birch Rise Drive                                | 2                                               | Far Horizon Drive                                           | 1                                            | Lincoln Road                                                      | 31                        | Platts Hill Road                                      | 1                                       | The Old Road                                                         |
|   | Bishop Circle Black Bridge Road                 | 2                                               | Far View Drive Farm Field Ridge Road                        | $ \begin{vmatrix} 2 \\ 3 2 \end{vmatrix}$    | Linden Drive Little Brook Lane (1 -9 odd)                         | -   <u>  1</u><br>  1     | Pleasant Hill Road Plumtrees Road                     | 3 2                                     | Thomas Circle Thunder Ridge Road                                     |
|   | Black Cherry Lane                               | 3 1                                             | Farm Meadow Road                                            | 2                                            | Little Brook Lane (13 - end odd)                                  | 1                         | Pocono Road                                           | 2                                       | Timber Lane                                                          |
|   | Black Walnut Drive Blackman Road                | 3 2                                             | Farmery Lane Farrell Road                                   | $ \begin{vmatrix} 2 \\ 3 2 \end{vmatrix}$    | Little Brook Lane (18 - end even) Little Brook Lane (2 - 16 even) | =   <mark>1</mark><br>3 1 | Point O'Rocks Road Point O'rocks Road                 | 2 2                                     | Timber Mill Road<br>Todds Road                                       |
|   | Blakslee Drive                                  | 2                                               | Fawnwood Road                                               | 3 2                                          | Lockwood Lodge                                                    | 2                         | Pole Bridge Road                                      | 2 3 2                                   | Toddy Hill Road (1 - 43 odd)                                         |
|   | Blanche's Walk Blue Spruce Drive                | -   3 1<br>1                                    | Fern Lane<br>Ferris Road                                    | $ \begin{vmatrix} 2 \\ 2 \end{vmatrix}$      | Locust Drive Lofty View Terrace                                   | -     <u>  2</u><br>  1   | Pomperaug Road Pond Brook Road                        | $- \frac{32}{2}$                        | Toddy Hill Road (45 - end odd) Toddy Hill Road (even #s)             |
|   | Boggs Hill Road                                 | 3 1                                             | Fieldstone Drive                                            | 2                                            | Lone Oak Meadows                                                  | 1                         | Poorhouse Road                                        | 2                                       | Tomahawk Trail Topside Lane                                          |
|   | Bonnie Brae Drive<br>Borough Lane (1 - 3)       | $-\left \begin{array}{c}2\\1\end{array}\right $ | Fir Tree Lane Flat Swamp Road                               | 3 1                                          | Longview Heights Road  Longview Road                              | $-\frac{2}{2}$            | Pootatuck Park Road Pootatuck Trail                   | $-\begin{vmatrix} 1 \\ 1 \end{vmatrix}$ | Tory Lane                                                            |
|   | Borough Lane (4 - end)<br>Botsford Hill Road    | 2                                               | Fleetwood Drive                                             | 3 2                                          | Longview Terrace Lori Lynne Circle                                | 2                         | Poplar Drive                                          | 2                                       | Totem Trail Tower Road                                               |
|   | Botsford Lane                                   | 3 1                                             | Flintlock Trail Floral Heights Road                         | 2                                            | Lorraine Drive                                                    | 3 2                       | Possum Ridge Road Post Lane                           | 3 1                                     | Towns End Road                                                       |
|   | Boulevard Extension Bradley Lane                | 2                                               | Ford Road<br>Forest Drive                                   | 2                                            | Louis Hill Road<br>Loveland Drive                                 | 1 3 1                     | Poverty Hollow Road (even) Poverty Hollow Road (odd)  | 3 1                                     | Trout Brook Circle Trumbull Drive                                    |
|   | Brandywine Lane                                 | 2                                               | Forest View Drive                                           | 2                                            | Lovells Lane                                                      | 2                         | Prospect Drive                                        | 1                                       | Tunnel Road                                                          |
|   | Brassie Road<br>Brennan Road                    | 2                                               | Founders Lane Fox Hollow Lane                               | 3 2                                          | Lyrical Lane  Mackenzie Circle                                    | 2                         | Prospect Terrace Pumpkin Lane                         | 2 2                                     | Turkey Hill Road Turkey Hill Terrace                                 |
|   | Bresson Farm Road                               | 1                                               | Fox Run Lane                                                | 1                                            | Madison Drive                                                     | 31                        | Purdy Station Road                                    | 2                                       | Turkey Roost Road                                                    |
|   | Briarwood Lane<br>Bridge End Farm Lane          | <u>    1                                 </u>   | Fox Run Lane South Frontage Road                            | <u>2</u><br>1                                | Main Street (2 - 66 even)  Main Street (odd #s)                   | 31                        | Putnam Drive  Quaker Lane                             | 3 1                                     | Turtle Spring Lane Twist Hill Lane                                   |
|   | Bridle Path Trail                               | 3 1                                             | Galilee Way                                                 | 1                                            | Main Street(even 68 - end)                                        | 2                         | Queen Street                                          | 2                                       | Underhill Road Valley Field Road North                               |
|   | Bristle Lane<br>Brook Bridge Road               | -     2<br>1                                    | Gelding Hill Road Georges Hill Road                         | 3 1                                          | Maltbie Road Maple Drive                                          | 3 1                       | Red River Lane Reservoir Road                         | 1                                       | Valley Field Road North  Valley Field Road South                     |
|   | Brookwood Drive                                 | 2                                               | Glen Road                                                   | 2                                            | Maplewood Trail                                                   | 1                         | Richmond Road                                         | 3 1                                     | Valley View Road Vining Road                                         |
|   | Brushy Hill Road<br>Buck Trail                  | _   <mark>1</mark> 2                            | Glenmor Drive Glover Avenue                                 | 3 2                                          | Marlin Road Martin Street                                         | 31                        | Ridge Road River Edge Drive                           | 1                                       | Violette Road                                                        |
|   | Budd Drive                                      | 31                                              | Golden Pond Road<br>Gopher Road                             | 2                                            | Meadow Road<br>Meadow Woods Lane                                  | 2                         | River Run Road                                        | 3 2                                     | Walker Hill Road<br>Walnut Trail                                     |
|   | Bungalow Terrace<br>Butterfield Road            | 3 2                                             | Grace Moore Road                                            | 32                                           | Meadowbrook Road (1 - 41 odd)                                     | 1                         | Riverside Road Robin Hill Road                        | 2                                       | Walnut Tree Hill Road (1 - 31)                                       |
|   | Buttonball Drive<br>Buttonshop Road (even)      | 2 3 2                                           | Grand Place<br>Grays Plain Road                             | 3 1 3 1                                      | Meadowbrook Road (43) Meadowbrook Road (even)                     | 1 2                       | Rock Ridge Road Rockywood Drive                       | 2 2                                     | Walnut Tree Hill Road (141 - end<br>Walnut Tree Hill Road (32 - end  |
|   | Buttonshop Road (odd)                           | 1                                               | Great Hill Road                                             | 3 1                                          | Megans Circle                                                     | 2                         | Rolling Meadows Lane                                  | 1                                       | Walnut Tree Hill Road (33 - 139                                      |
|   | Cadey Lane<br>Calico Trail                      | 3 2                                             | Great Quarter Road Great Ring Road                          | 3 1                                          | Melody Lane Merlin Lane                                           | 1 2                       | Roosevelt Drive Rose Lane                             | 3 1                                     | Washbrook Road Washington Avenue                                     |
|   | Camelot Crest                                   | 3 1                                             | Green Knolls Lane                                           |                                              | Middleton Road                                                    | 2                         | Rosemere Drive                                        | 1 2                                     | Washington Hill Road<br>Watch Hill Road                              |
|   | Cannon Drive<br>Canterbury Lane                 | 3 1                                             | Greenbriar Lane Greenleaf Farm Road                         | $-\frac{2}{2}$                               | Mile Hill Road Mile Hill Road South                               | 3 2                       | Round Hill Road Rowledge Pond Road                    | 2                                       | Waterview Drive                                                      |
|   | Capital Drive                                   | 2                                               | Guneva Drive                                                | 2                                            | Misty Vale Road                                                   | 2                         | Russett Road                                          | 1                                       | Webster Place Wedgewood Court                                        |
|   | Carol Ann Drive Castle Hill Road                | 1 1                                             | Haley Lane Hall Lane                                        | 2                                            | Miya Lane<br>Moccasin Trail                                       | 31                        | Saddle Ridge Road Sand Hill Road                      | 2                                       | Wendover Road                                                        |
|   | Castle Lane Castle Meadow Road                  | 1                                               | Hanover Road Harvest Common Road                            | 2 3 1                                        | Mohawk Trail<br>Monitor Hill Road                                 | 1                         | Sanford Road<br>Saw Mill Ridge Road                   | 3 1                                     | West Farm Ridge Road West Street                                     |
|   | Cedar Circle                                    | 3 2                                             | Hattertown Road                                             | 2                                            | Morgan Drive                                                      |                           | Saw Mill Road                                         |                                         | Westwood Terrace                                                     |
|   | Cedar Hill Road<br>Cedarhurst Trail             | 3 1                                             | Hawley Road<br>Hawleyville Road                             | 3 1                                          | Morris Road  Mountain Laurel Lane                                 | 1 2                       | Scenic View Drive Schoolhouse Hill Road (even)        | $-\ \frac{1}{1}$                        | Whippoorwill Hill Road Whisconier Hill                               |
|   | Cemetery Road                                   |                                                 | Hawthorne Hill Road                                         | 2                                            | Mountain Manor Road                                               | 1                         | Schoolhouse Hill Road (odd)                           | 3 1                                     | White Oak Farm Road                                                  |
|   | Center Street Chambers Road                     | 3 1                                             | Head Of Meadow Road (1 - 67) Head Of Meadow Road (68 - end) | 2 3 1                                        | Mountain View Drive  Mt Nebo Road                                 | 1 1                       | Scudder Road<br>Sealand Drive                         | $-\ \frac{1}{1}$                        | Whitewood Road Wild Cat Road                                         |
|   | Charter Ridge Drive                             |                                                 | Hearthstone Lane                                            | 1                                            | Mt Pleasant Road                                                  | 1                         | Sedor Lane                                            | 1 3 1                                   | Wilderness West Road<br>Wiley Lane                                   |
|   | Checkerberry Lane Cherry Heights Terrace        | $-\left \begin{array}{c}1\\2\end{array}\right $ | Hedge Meadow Lane Hemlock Road                              | 2                                            | Mt Pleasant Terrace Narragansett Trail                            | 3 2                       | Serenity Lane Settlers Lane                           | 1                                       | Williams Lane                                                        |
|   | Cherry Street                                   | 2                                               | Hemlock Trail                                               | 2                                            | Nearbrook Drive Nelson Lane                                       | 2                         | Shadblow Trail                                        | 31                                      | Willow Brook Lane Wills Road                                         |
|   | Chestnut Hill Road Chestnut Knoll Drive         | 3 1                                             | Hi Barlow Road<br>Hickory Lane                              | 3 1                                          | Nettleton Avenue                                                  | 1 2                       | Shadow Ridge Circle Shady Rest Boulevard              | 3 1                                     | Winding Brook Road                                                   |
|   | Chimney Swift Drive                             | 3 2                                             | High Bridge Road                                            | 3 2                                          | New Lebbon Road                                                   | 31                        | Shamrock Lane                                         | 1 2                                     | Windy Woods Circle Winesap Road                                      |
|   | Chipmunk Trail<br>Church Hill Road              | 3 2                                             | High Rock Road Hillcrest Drive                              | $-  \frac{1}{1}$                             | Newbury Road<br>Newfield Lane                                     | 1<br>3 1                  | Shelley Road Shepard Hill Road                        | 1                                       | Winslow Road                                                         |
|   | Clapboard Ridge Road                            | 2                                               | Hilldale Drive                                              | 3 1                                          | North Branch Road                                                 | 2                         | Shepaug Road                                          | 1 3 2                                   | Winter Ridge Road Winton Farm Road                                   |
|   | Clearview Drive Cobbler's Mill Road             | $-\left \begin{array}{c}1\\2\end{array}\right $ | Hillside Lane Hitfield Road                                 | $ \begin{vmatrix} \frac{1}{2} \end{vmatrix}$ | North Ridge Road Nunnawauk Meadows                                | 32                        | Sherman Street Shut Road                              | 1                                       | Woodbine Lane                                                        |
|   | Cobblers Ridge Road                             | 2                                               | Homer Clark Lane                                            | 3 2                                          | Nunnawauk Road                                                    | 2                         | Silo Road                                             | 1                                       | Woodbine Lane South Yearling Lane                                    |
|   | Cobblestone Lane Cold Spring Road               | 3 2                                             | Homestead Lane Honey Lane                                   | 2                                            | Nutmeg Lane Oak Drive                                             | 1 2                       | Silver City Road Skidmore Lane                        | 2                                       | Yogananda Street                                                     |
|   | Concord Ridge Road                              | 31                                              | Hopewell Road                                               | 31                                           | Oak Ridge Drive Oak Trail                                         | 2                         | Skytop Drive                                          | 2                                       | Zoar Road                                                            |
|   | Connors Road Copper Creek Circle                | 3 2                                             | Horseshoe Ridge Road Hoseye Coach Road                      | 2                                            | Oakview Road                                                      | $\frac{1}{1}$             | Skytop Drive Extension Sleepy Hollow Road             | -                                       |                                                                      |
|   | Cornfield Ridge Road                            | 2                                               | Housatonic Drive                                            | 1 1                                          | Obtuse Road Obtuse Road South                                     | 1                         | Smoke Rise Ridge Road                                 |                                         |                                                                      |
| 1 | Cottonwood Trail                                | _                                               | Hucko Trail Hull Road                                       | <del>   </del>                               | Old Bethel Road                                                   | 3 2                       | South Main Bay Colony South Main Street (1 - 273 odd) | <b>—</b> П                              |                                                                      |