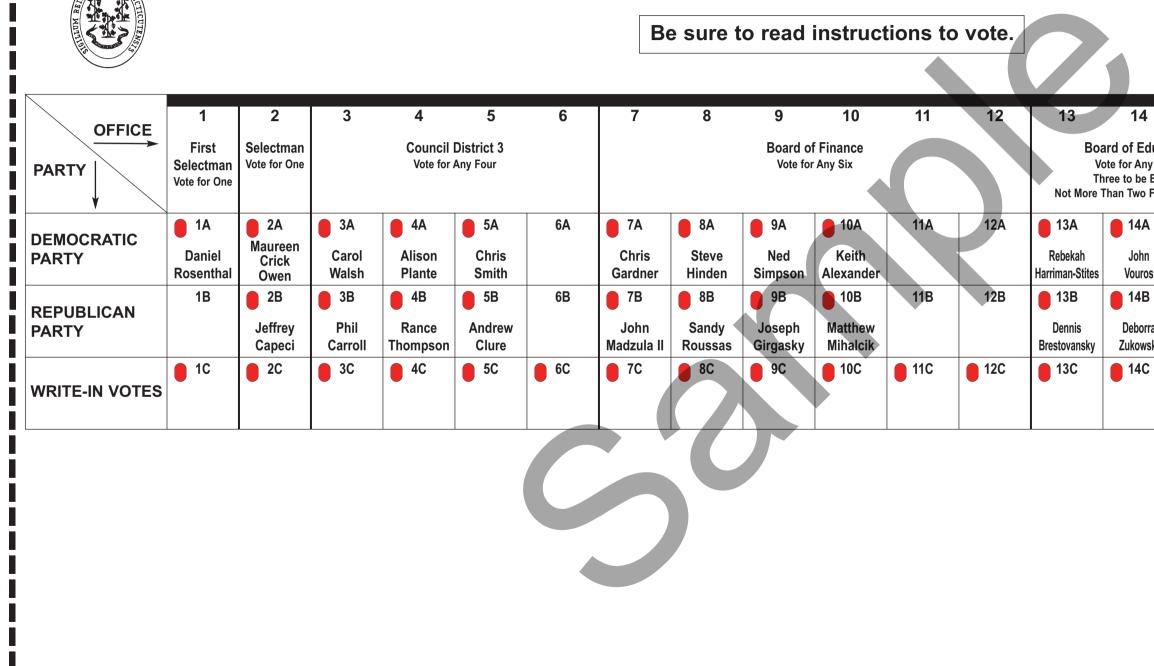

### 

State of Connecticut Official Ballot

Newtown, Connecticut

Municipal Election

November 5, 2019

Districts 3-2/3-5

Municipal Election

November 5, 2019